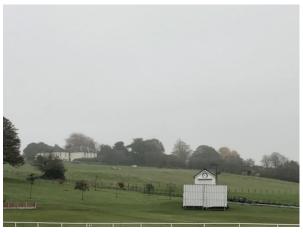

| Site                          | Knypersley Green Space                                                                                                                                        |  |  |
|-------------------------------|---------------------------------------------------------------------------------------------------------------------------------------------------------------|--|--|
| Grid Reference / Post<br>Code | 53°06'20.8"N 2°10'41.7"W<br>ST8 7AL                                                                                                                           |  |  |
| Brief Description             | Grassed areas used for both grazing and the cultivation of grass for feeding along the perimeter of the cricket club/ sports ground and Knypersley Hall land. |  |  |

| Criteria. Location In reasonably close proximity to the community it serves                                                                                                                                                                                   | √        | Accessible via farmers gate and Knypersley Cricket Club.                                                                                                                                                                                                                                                                                                  |
|---------------------------------------------------------------------------------------------------------------------------------------------------------------------------------------------------------------------------------------------------------------|----------|-----------------------------------------------------------------------------------------------------------------------------------------------------------------------------------------------------------------------------------------------------------------------------------------------------------------------------------------------------------|
| Local Significance Demonstrably special to a local community and holds a particular local significance, for example because of its beauty, historic significance, recreational value (including as a playing field), tranquility or richness of its wildlife. | <b>V</b> | Provides visual break and transition area between settlements.  Provides enhanced opportunities for wildlife habitats and wildlife corridors.  Very good visual attractiveness, providing a good contribution to the setting of the local area.  This is valued by residents who noted the importance of this green space for visitors entering the town. |
| Size, Scale<br>Local in character and is not an<br>extensive tract of land.                                                                                                                                                                                   | V        | The size of a cricket pitch.                                                                                                                                                                                                                                                                                                                              |
| Recommendation                                                                                                                                                                                                                                                |          | Suitable for Local Green Space Designation                                                                                                                                                                                                                                                                                                                |