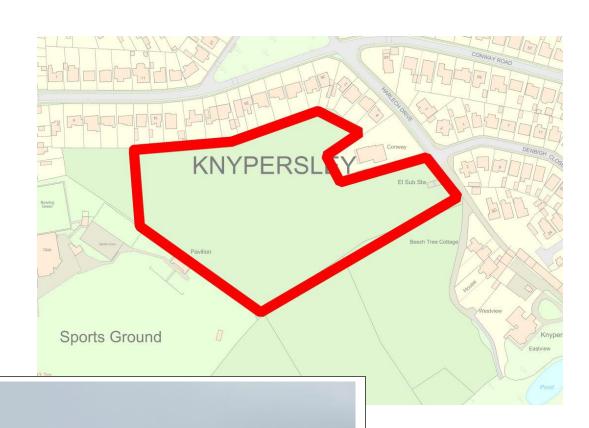

| Site                          | Knypersley Green Space                                                                                                                                        |  |  |
|-------------------------------|---------------------------------------------------------------------------------------------------------------------------------------------------------------|--|--|
| Grid Reference / Post<br>Code | 53°06'20.8"N 2°10'41.7"W<br>ST8 7AL                                                                                                                           |  |  |
| Brief Description             | Grassed areas used for both grazing and the cultivation of grass for feeding along the perimeter of the cricket club/ sports ground and Knypersley Hall land. |  |  |

| Criteria. Location In reasonably close proximity to the community it serves                                                                                                                                                                                   | √        | Accessible via farmers gate and Knypersley Cricket Club.                                                                                                                                                                                                                                                                                                  |
|---------------------------------------------------------------------------------------------------------------------------------------------------------------------------------------------------------------------------------------------------------------|----------|-----------------------------------------------------------------------------------------------------------------------------------------------------------------------------------------------------------------------------------------------------------------------------------------------------------------------------------------------------------|
| Local Significance Demonstrably special to a local community and holds a particular local significance, for example because of its beauty, historic significance, recreational value (including as a playing field), tranquility or richness of its wildlife. | <b>V</b> | Provides visual break and transition area between settlements.  Provides enhanced opportunities for wildlife habitats and wildlife corridors.  Very good visual attractiveness, providing a good contribution to the setting of the local area.  This is valued by residents who noted the importance of this green space for visitors entering the town. |
| Size, Scale<br>Local in character and is not an<br>extensive tract of land.                                                                                                                                                                                   | V        | The size of a cricket pitch.                                                                                                                                                                                                                                                                                                                              |
| Recommendation                                                                                                                                                                                                                                                |          | Suitable for Local Green Space Designation                                                                                                                                                                                                                                                                                                                |