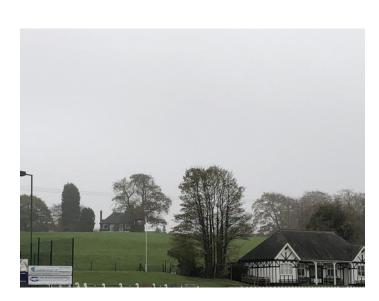

| Site                          | Knypersley Green Space                                                                                                                                        |  |  |
|-------------------------------|---------------------------------------------------------------------------------------------------------------------------------------------------------------|--|--|
| Grid Reference / Post<br>Code | 53°06'20.8"N 2°10'41.7"W<br>ST8 7AL                                                                                                                           |  |  |
| Brief Description             | Grassed areas used for both grazing and the cultivation of grass for feeding along the perimeter of the cricket club/ sports ground and Knypersley Hall land. |  |  |

| Criteria. Location In reasonably close proximity to the community it serves                                                                                                                                                                                   | √        | Accessible via farmers gate and Knypersley Cricket Club.                                                                                                                                                                                                                                                                                                  |
|---------------------------------------------------------------------------------------------------------------------------------------------------------------------------------------------------------------------------------------------------------------|----------|-----------------------------------------------------------------------------------------------------------------------------------------------------------------------------------------------------------------------------------------------------------------------------------------------------------------------------------------------------------|
| Local Significance Demonstrably special to a local community and holds a particular local significance, for example because of its beauty, historic significance, recreational value (including as a playing field), tranquility or richness of its wildlife. | <b>V</b> | Provides visual break and transition area between settlements.  Provides enhanced opportunities for wildlife habitats and wildlife corridors.  Very good visual attractiveness, providing a good contribution to the setting of the local area.  This is valued by residents who noted the importance of this green space for visitors entering the town. |
| Size, Scale<br>Local in character and is not an<br>extensive tract of land.                                                                                                                                                                                   | V        | The size of a cricket pitch.                                                                                                                                                                                                                                                                                                                              |
| Recommendation                                                                                                                                                                                                                                                |          | Suitable for Local Green Space Designation                                                                                                                                                                                                                                                                                                                |