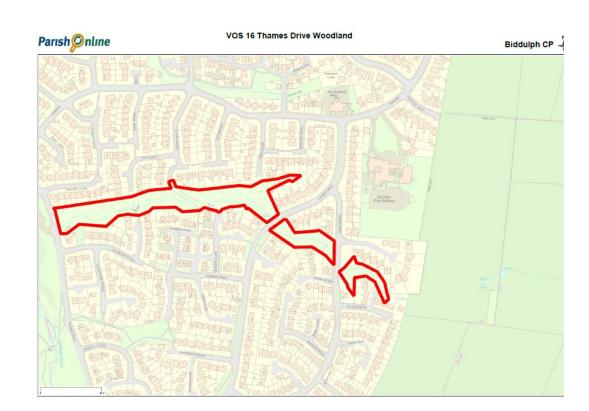

| Site                          | VOS 16: Thames Drive Woodland                                                                                                      |
|-------------------------------|------------------------------------------------------------------------------------------------------------------------------------|
| Grid Reference / Post<br>Code | 53°07'10.9"N 2°09'54.7"W                                                                                                           |
|                               | ST8 7SX                                                                                                                            |
| Brief Description             | Unmanaged mature woodland belt with watercourses, glades, public right of way, and informal path network through southern section. |