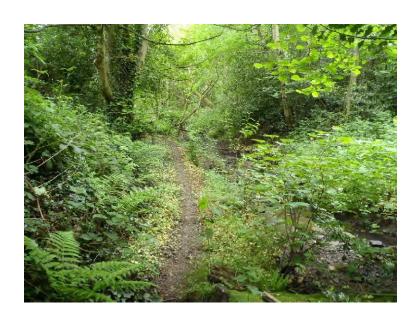

| Site                          | VOS 16: Thames Drive Woodland                                                                                                      |
|-------------------------------|------------------------------------------------------------------------------------------------------------------------------------|
| Grid Reference / Post<br>Code | 53°07'10.9"N 2°09'54.7"W                                                                                                           |
|                               | ST8 7SX                                                                                                                            |
| Brief Description             | Unmanaged mature woodland belt with watercourses, glades, public right of way, and informal path network through southern section. |