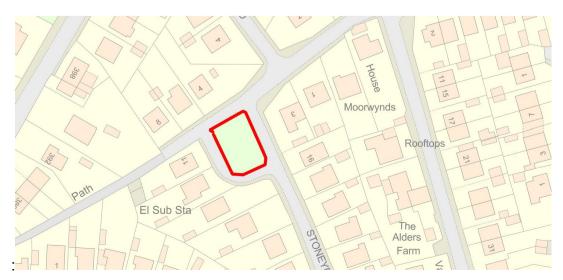

| Site                          | Stoneyfields Green Space                                                                                       |  |  |
|-------------------------------|----------------------------------------------------------------------------------------------------------------|--|--|
| Grid Reference / Post<br>Code | 53.119184, -2.140956                                                                                           |  |  |
|                               | ST8 7NB                                                                                                        |  |  |
| Brief Description             | Grassed area in the centre of a housing estate, providing important green buffer between housing developments. |  |  |

| Criteria                                                                                                                                                                                                                                                       |   |                                                                                           |
|----------------------------------------------------------------------------------------------------------------------------------------------------------------------------------------------------------------------------------------------------------------|---|-------------------------------------------------------------------------------------------|
| Location In reasonably close proximity to the community it serves                                                                                                                                                                                              | V | In the middle of a busy residential area.                                                 |
| Local Significance  Demonstrably special to a local community and holds a particular local significance, for example because of its beauty, historic significance, recreational value (including as a playing field), tranquility or richness of its wildlife. | V | Area that promotes social well-being within the community. Vital amenity for the village. |
| Size, Scale Local in character and is not an extensive tract of land.                                                                                                                                                                                          | V | The size of a tennis court.                                                               |
| Recommendation                                                                                                                                                                                                                                                 |   | Suitable for Local Green Space<br>Designation                                             |