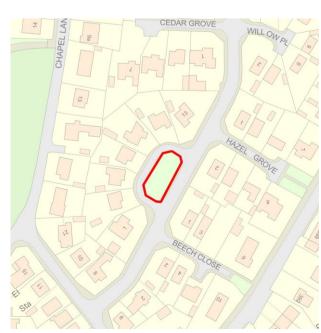

| Site                       | Cherry Tree Lane Green Space                                                      |  |
|----------------------------|-----------------------------------------------------------------------------------|--|
| Grid Reference / Post Code | 53.119601, -2.143335                                                              |  |
|                            | ST8 7PA                                                                           |  |
| Brief Description          | Accessible open space providing an important transition area between settlements. |  |

## Map: