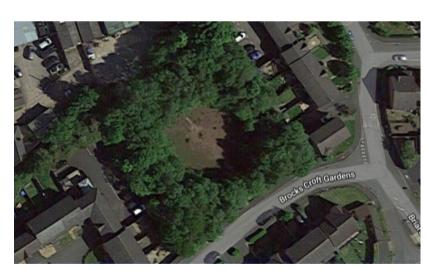

| Site                          | Gas Works Site                                          |  |  |
|-------------------------------|---------------------------------------------------------|--|--|
| Grid Reference / Post<br>Code | 53.120497, -2.174423                                    |  |  |
|                               | ST8 6BX                                                 |  |  |
| Brief Description             | Land adjacent to Brockscroft Gardens with mature trees. |  |  |

| Criteria.                                                                                                                                                                                                                                                      |          |                                                                                              |
|----------------------------------------------------------------------------------------------------------------------------------------------------------------------------------------------------------------------------------------------------------------|----------|----------------------------------------------------------------------------------------------|
| Location In reasonably close proximity to the community it serves                                                                                                                                                                                              | <b>√</b> | Transition area between settlements; supports local wildlife.                                |
| Local Significance  Demonstrably special to a local community and holds a particular local significance, for example because of its beauty, historic significance, recreational value (including as a playing field), tranquility or richness of its wildlife. | <b>√</b> | Important green space in densely populated area. Heavily wooded with a richness of wildlife. |
| Size, Scale Local in character and is not an extensive tract of land.                                                                                                                                                                                          | <b>V</b> | A small football field.                                                                      |
| Recommendation                                                                                                                                                                                                                                                 |          | Suitable for Local Green Space<br>Designation                                                |