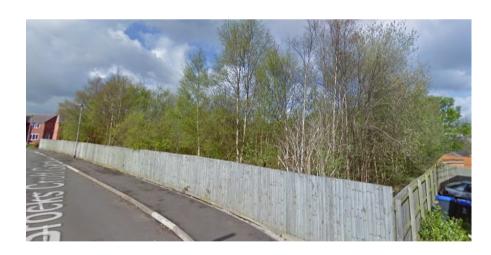

| Site                          | Gas Works Site                                          |  |  |
|-------------------------------|---------------------------------------------------------|--|--|
| Grid Reference / Post<br>Code | 53.120497, -2.174423                                    |  |  |
|                               | ST8 6BX                                                 |  |  |
| Brief Description             | Land adjacent to Brockscroft Gardens with mature trees. |  |  |

| Criteria.                                                                                                                                                                                                                                                      |          |                                                                                              |
|----------------------------------------------------------------------------------------------------------------------------------------------------------------------------------------------------------------------------------------------------------------|----------|----------------------------------------------------------------------------------------------|
| Location In reasonably close proximity to the community it serves                                                                                                                                                                                              | <b>√</b> | Transition area between settlements; supports local wildlife.                                |
| Local Significance  Demonstrably special to a local community and holds a particular local significance, for example because of its beauty, historic significance, recreational value (including as a playing field), tranquility or richness of its wildlife. | <b>√</b> | Important green space in densely populated area. Heavily wooded with a richness of wildlife. |
| Size, Scale Local in character and is not an extensive tract of land.                                                                                                                                                                                          | <b>V</b> | A small football field.                                                                      |
| Recommendation                                                                                                                                                                                                                                                 |          | Suitable for Local Green Space<br>Designation                                                |