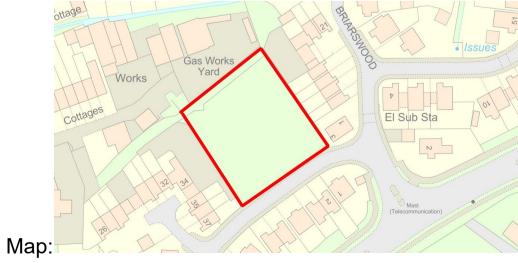

| Site                          | Gas Works Site                                          |  |  |
|-------------------------------|---------------------------------------------------------|--|--|
| Grid Reference / Post<br>Code | 53.120497, -2.174423                                    |  |  |
|                               | ST8 6BX                                                 |  |  |
| Brief Description             | Land adjacent to Brockscroft Gardens with mature trees. |  |  |

| Criteria.                                                                                                                                                                                                                                                      |          |                                                                                              |
|----------------------------------------------------------------------------------------------------------------------------------------------------------------------------------------------------------------------------------------------------------------|----------|----------------------------------------------------------------------------------------------|
| Location In reasonably close proximity to the community it serves                                                                                                                                                                                              | <b>√</b> | Transition area between settlements; supports local wildlife.                                |
| Local Significance  Demonstrably special to a local community and holds a particular local significance, for example because of its beauty, historic significance, recreational value (including as a playing field), tranquility or richness of its wildlife. | <b>√</b> | Important green space in densely populated area. Heavily wooded with a richness of wildlife. |
| Size, Scale Local in character and is not an extensive tract of land.                                                                                                                                                                                          | <b>V</b> | A small football field.                                                                      |
| Recommendation                                                                                                                                                                                                                                                 |          | Suitable for Local Green Space<br>Designation                                                |