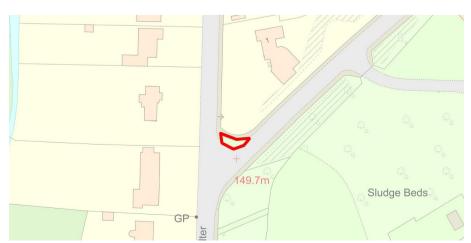

| Site                  | Grange Road corner                                                                                                                                                                                                                               |  |
|-----------------------|--------------------------------------------------------------------------------------------------------------------------------------------------------------------------------------------------------------------------------------------------|--|
| Grid Reference / Post | 53.130428, -2.165904                                                                                                                                                                                                                             |  |
| Code                  | ST8 7SB                                                                                                                                                                                                                                          |  |
| Brief Description     | The corner of the road where Biddulph Grange Gardens is situated. This is a spectacular 'welcome' to visitors to the town.                                                                                                                       |  |
|                       | This site is maintained by Biddulph in Bloom. In 2019, Biddulph in Bloom won Gold in the RHS Britain in Bloom competition and was the winner of the Large Town category.                                                                         |  |
|                       | This competition is a powerful tool for building communities and tackling local issues. The judging process is rigorous, against a comprehensive set of criteria.                                                                                |  |
|                       | Biddulph in Bloom areas were judged as having conservation and biodiversity benefits, being supportive of local heritage and demonstrating significant community participation, all of which are transferable to the Local Green Space criteria. |  |

## Мар: