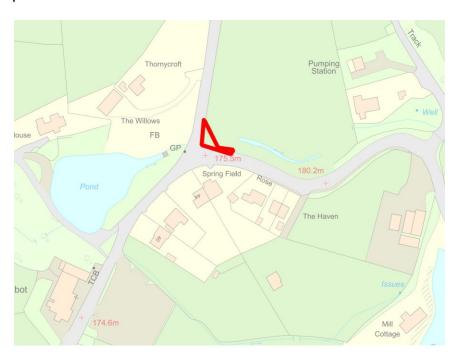

|

## Pictures:





Full of daffodils in the spring

## Мар: