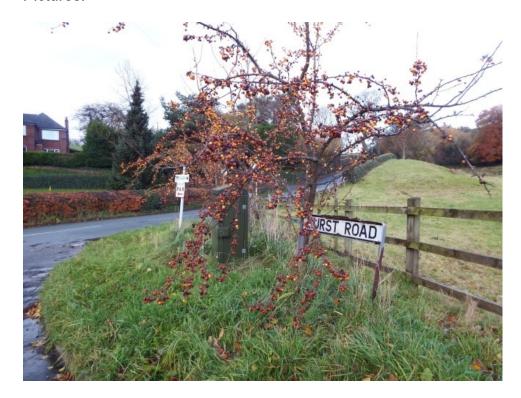

| Site                          | Hurst Road verge                                                           |  |  |
|-------------------------------|----------------------------------------------------------------------------|--|--|
|                               |                                                                            |  |  |
|                               |                                                                            |  |  |
| Grid Reference / Post<br>Code | SJ896 599                                                                  |  |  |
| Brief Description             | Planted with fruit trees and daffodils in memory of residents of Poolfold. |  |  |

| Criteria.                                                                                                                                                                                                                                                      |          |                                                                                                                                                                                                                                                                                                                                                                                                                                                                                                                                                                                                                                                                                                                                                                                                                                                                                                                                                                        |
|----------------------------------------------------------------------------------------------------------------------------------------------------------------------------------------------------------------------------------------------------------------|----------|------------------------------------------------------------------------------------------------------------------------------------------------------------------------------------------------------------------------------------------------------------------------------------------------------------------------------------------------------------------------------------------------------------------------------------------------------------------------------------------------------------------------------------------------------------------------------------------------------------------------------------------------------------------------------------------------------------------------------------------------------------------------------------------------------------------------------------------------------------------------------------------------------------------------------------------------------------------------|
| Location In reasonably close proximity to the community it serves                                                                                                                                                                                              | <b>√</b> | Junction of Hurst Road with Grange Road, Poolfold.                                                                                                                                                                                                                                                                                                                                                                                                                                                                                                                                                                                                                                                                                                                                                                                                                                                                                                                     |
| Local Significance  Demonstrably special to a local community and holds a particular local significance, for example because of its beauty, historic significance, recreational value (including as a playing field), tranquility or richness of its wildlife. | 1        | Provides a "gateway" for walkers making their way up the Hurst to enter Biddulph Grange Country Park at the top of the road. Particularly in spring with all the daffodils in flower, this area provides a special haven for the local Poolfold residents.  In 2003 Biddulph in Bloom was looking for further investment to support their work. As a result of that, some of that investment was used to plant 4 crab apple trees on this grass verge. In particular, one of the trees was dedicated at that time to the memory of a much loved Poolfold resident, whose family were supporters of Biddulph in Bloom. I am informed that the daffodils were planted by another local resident who is also deceased. This is an important spot for Poolfold residents who remember the care such residents have taken of this place and others who still do. We fully support marking this special area as a Local Green Space.  Facilitator, Poolfold Residents Group. |
| Size, Scale Local in character and is not an extensive tract of land.                                                                                                                                                                                          | <b>V</b> | The size of a small front garden.                                                                                                                                                                                                                                                                                                                                                                                                                                                                                                                                                                                                                                                                                                                                                                                                                                                                                                                                      |
| Recommendation                                                                                                                                                                                                                                                 |          | Suitable for Local Green Space Designation                                                                                                                                                                                                                                                                                                                                                                                                                                                                                                                                                                                                                                                                                                                                                                                                                                                                                                                             |

## Pictures:

Full of daffodils in the spring