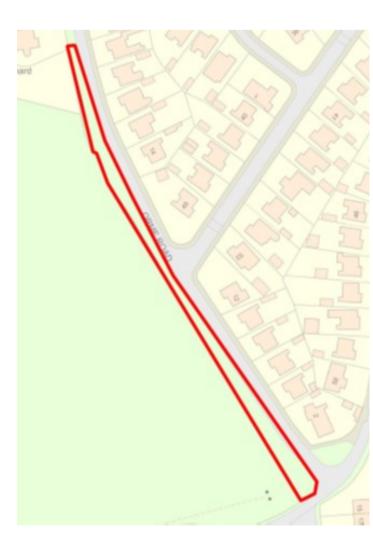

| Site                  | Orme Road Grass verge                                                                                                                                 |  |  |
|-----------------------|-------------------------------------------------------------------------------------------------------------------------------------------------------|--|--|
| Grid Reference / Post | 53.103412, -2.170349                                                                                                                                  |  |  |
| Code                  | ST8 7BT                                                                                                                                               |  |  |
| Brief Description     | This is a wide grassed verge, which fronts on to properties in Orme Road. There are several attractive semi mature, deciduous trees along its length. |  |  |