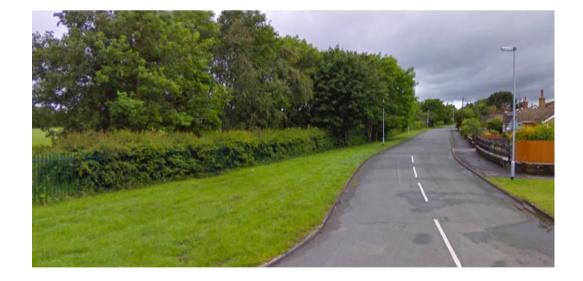

| Site                  | Orme Road Grass verge                                                                                                                                 |  |  |
|-----------------------|-------------------------------------------------------------------------------------------------------------------------------------------------------|--|--|
| Grid Reference / Post | 53.103412, -2.170349                                                                                                                                  |  |  |
| Code                  | ST8 7BT                                                                                                                                               |  |  |
| Brief Description     | This is a wide grassed verge, which fronts on to properties in Orme Road. There are several attractive semi mature, deciduous trees along its length. |  |  |