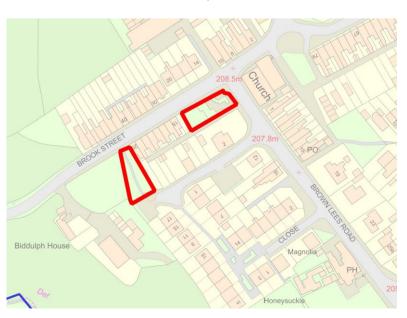

| Site                          | Brook Street Green Space                                                                                                                                            |
|-------------------------------|---------------------------------------------------------------------------------------------------------------------------------------------------------------------|
| Grid Reference / Post<br>Code | 53°06'10.2"N 2°11'17.4"W                                                                                                                                            |
| Brief Description             | Small green spaces off brook street; one site with raised beds and a long flower bed, looked after and planted by local residents with help from Biddulph in Bloom. |

## Pictures:

Мар: