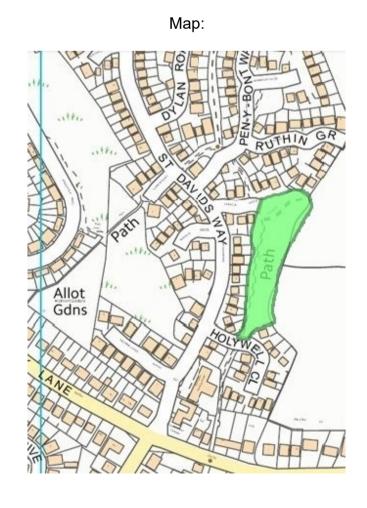

| Site                          | Coracle Grove                                                                                                           |  |
|-------------------------------|-------------------------------------------------------------------------------------------------------------------------|--|
| Grid Reference / Post<br>Code | 53°06'27.0"N 2°09'43.9"W                                                                                                |  |
| Brief Description             | Area providing visual attractiveness and transition area between settlements. Provides residents with pleasant outlook. |  |

| Criteria.                                                                                                                                                                                                                                                     |   |                                                                                                                    |
|---------------------------------------------------------------------------------------------------------------------------------------------------------------------------------------------------------------------------------------------------------------|---|--------------------------------------------------------------------------------------------------------------------|
| Location In reasonably close proximity to the community it serves                                                                                                                                                                                             |   | Forms an area of woodland between developments, with path through for recreational use.                            |
| Local Significance Demonstrably special to a local community and holds a particular local significance, for example because of its beauty, historic significance, recreational value (including as a playing field), tranquility or richness of its wildlife. | V | Evidence of wildlife and good visual attractiveness.  Evidence of good range of informal uses such as dog walking. |
| Size, Scale<br>Local in character and is not an<br>extensive tract of land.                                                                                                                                                                                   | V | A five minute walk.                                                                                                |
| Recommendation                                                                                                                                                                                                                                                |   | Suitable for Local Green Space Designation                                                                         |