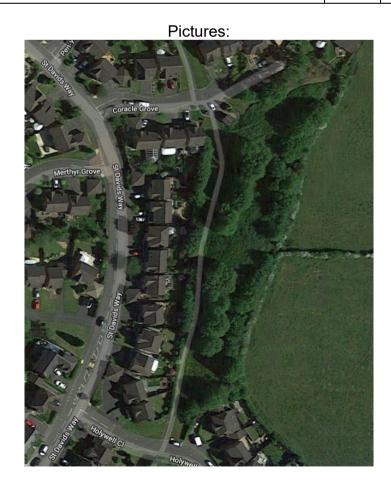

| Site                          | Coracle Grove                                                                                                           |  |
|-------------------------------|-------------------------------------------------------------------------------------------------------------------------|--|
| Grid Reference / Post<br>Code | 53°06'27.0"N 2°09'43.9"W                                                                                                |  |
| Brief Description             | Area providing visual attractiveness and transition area between settlements. Provides residents with pleasant outlook. |  |

| Criteria.                                                                                                                                                                                                                                                     |   |                                                                                                                    |
|---------------------------------------------------------------------------------------------------------------------------------------------------------------------------------------------------------------------------------------------------------------|---|--------------------------------------------------------------------------------------------------------------------|
| Location In reasonably close proximity to the community it serves                                                                                                                                                                                             |   | Forms an area of woodland between developments, with path through for recreational use.                            |
| Local Significance Demonstrably special to a local community and holds a particular local significance, for example because of its beauty, historic significance, recreational value (including as a playing field), tranquility or richness of its wildlife. | V | Evidence of wildlife and good visual attractiveness.  Evidence of good range of informal uses such as dog walking. |
| Size, Scale<br>Local in character and is not an<br>extensive tract of land.                                                                                                                                                                                   | V | A five minute walk.                                                                                                |
| Recommendation                                                                                                                                                                                                                                                |   | Suitable for Local Green Space Designation                                                                         |