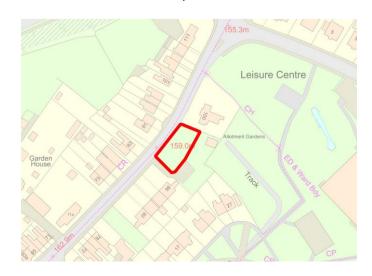

| Site                          | Pine Trees- Congleton Road                                                                                                   |  |
|-------------------------------|------------------------------------------------------------------------------------------------------------------------------|--|
| Grid Reference<br>/ Post Code | 53°07'13.4"N 2°10'12.5"W                                                                                                     |  |
| Brief<br>Description          | Area providing visual attractiveness and transition area between settlements. Provides residents with pleasant open outlook. |  |

| Criteria.                                                                                                                                                                                                                                                      |   |                                                                                                                          |
|----------------------------------------------------------------------------------------------------------------------------------------------------------------------------------------------------------------------------------------------------------------|---|--------------------------------------------------------------------------------------------------------------------------|
| Location In reasonably close proximity to the community it serves                                                                                                                                                                                              | √ | Forms an area of woodland between developments.                                                                          |
| Local Significance  Demonstrably special to a local community and holds a particular local significance, for example because of its beauty, historic significance, recreational value (including as a playing field), tranquility or richness of its wildlife. |   | Good visual attractiveness.  Residents believe it is important to have trees and pockets of planting next to busy roads. |
| Size, Scale Local in character and is not an extensive tract of land.                                                                                                                                                                                          |   | Size of a tennis court.                                                                                                  |
| Recommendation                                                                                                                                                                                                                                                 |   | Suitable for Local Green Space Designation                                                                               |

Pictures:

Мар: