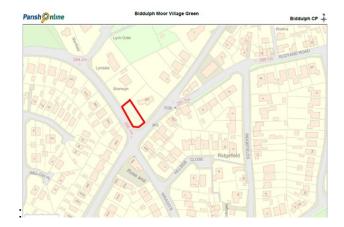

69.

| Site                          | Village Green, Biddulph Moor                                                      |
|-------------------------------|-----------------------------------------------------------------------------------|
| Grid Reference<br>/ Post Code | Junction of Woodhouse lane and New St Biddulph Moor                               |
|                               | 53°07'15.6"N 2°08'26.8"W                                                          |
| Brief                         | A small public area about 30yds by 10 yards that has a grassed area, notice       |
| Description                   | board, old telephone kiosk housing defibrillator, flower beds, village green sign |
|                               | and carved rock.                                                                  |

## Map: