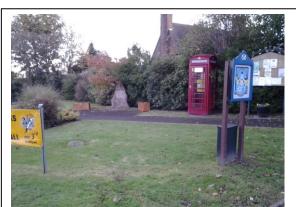

69.

| Site                          | Village Green, Biddulph Moor                                                      |
|-------------------------------|-----------------------------------------------------------------------------------|
| Grid Reference<br>/ Post Code | Junction of Woodhouse lane and New St Biddulph Moor                               |
|                               | 53°07'15.6"N 2°08'26.8"W                                                          |
| Brief                         | A small public area about 30yds by 10 yards that has a grassed area, notice       |
| Description                   | board, old telephone kiosk housing defibrillator, flower beds, village green sign |
|                               | and carved rock.                                                                  |

Pictures: