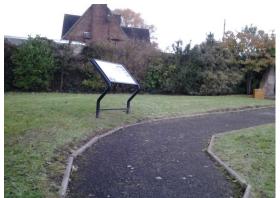

69.

| Site                          | Village Green, Biddulph Moor                                                      |
|-------------------------------|-----------------------------------------------------------------------------------|
| Grid Reference<br>/ Post Code | Junction of Woodhouse lane and New St Biddulph Moor                               |
|                               | 53°07'15.6"N 2°08'26.8"W                                                          |
| Brief                         | A small public area about 30yds by 10 yards that has a grassed area, notice       |
| Description                   | board, old telephone kiosk housing defibrillator, flower beds, village green sign |
|                               | and carved rock.                                                                  |

Pictures: