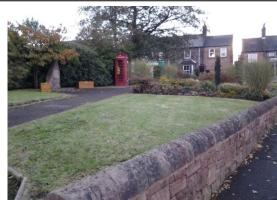

69.

| Site                          | Village Green, Biddulph Moor                                                      |
|-------------------------------|-----------------------------------------------------------------------------------|
| Grid Reference<br>/ Post Code | Junction of Woodhouse lane and New St Biddulph Moor                               |
|                               | 53°07'15.6"N 2°08'26.8"W                                                          |
| Brief                         | A small public area about 30yds by 10 yards that has a grassed area, notice       |
| Description                   | board, old telephone kiosk housing defibrillator, flower beds, village green sign |
|                               | and carved rock.                                                                  |

Pictures: