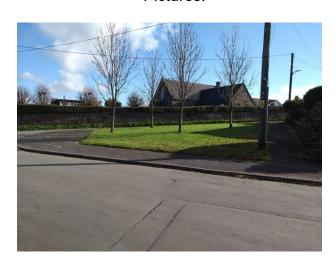

| Site                          | Land adjacent New Rd Methodist Church   |  |
|-------------------------------|-----------------------------------------|--|
| Grid Reference<br>/ Post Code | 53°07'20.2"N 2°08'19.5"W                |  |
| Brief<br>Description          | Green space between bungalow and church |  |

| Criteria.  Location  In reasonably close proximity to the                                                                                                                                                                                                      |          | Adjacent to New Rd Church                                                        |
|----------------------------------------------------------------------------------------------------------------------------------------------------------------------------------------------------------------------------------------------------------------|----------|----------------------------------------------------------------------------------|
| community it serves                                                                                                                                                                                                                                            |          |                                                                                  |
| Local Significance  Demonstrably special to a local community and holds a particular local significance, for example because of its beauty, historic significance, recreational value (including as a playing field), tranquility or richness of its wildlife. | <b>√</b> | Green space opposite school lane, used to display school well dressing tableaus. |
|                                                                                                                                                                                                                                                                |          | Important recreational space for the community.                                  |
| Size, Scale                                                                                                                                                                                                                                                    |          | Size of a tennis court.                                                          |
| Local in character and is not an extensive tract of land.                                                                                                                                                                                                      | √        |                                                                                  |
| Recommendation                                                                                                                                                                                                                                                 |          | Suitable for Local Green Space Designation                                       |

## Pictures:

Мар: