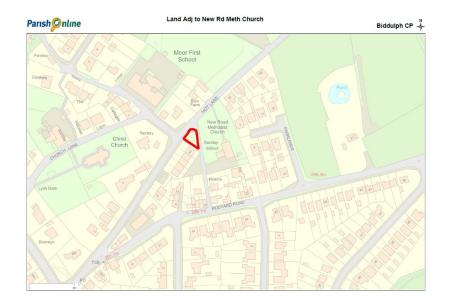

| Site                          | Land adjacent New Rd Methodist Church   |  |
|-------------------------------|-----------------------------------------|--|
| Grid Reference<br>/ Post Code | 53°07'20.2"N 2°08'19.5"W                |  |
| Brief<br>Description          | Green space between bungalow and church |  |

| Criteria.  Location  In reasonably close proximity to the                                                                                                                                                                                                      |          | Adjacent to New Rd Church                                                        |
|----------------------------------------------------------------------------------------------------------------------------------------------------------------------------------------------------------------------------------------------------------------|----------|----------------------------------------------------------------------------------|
| community it serves                                                                                                                                                                                                                                            |          |                                                                                  |
| Local Significance  Demonstrably special to a local community and holds a particular local significance, for example because of its beauty, historic significance, recreational value (including as a playing field), tranquility or richness of its wildlife. | <b>√</b> | Green space opposite school lane, used to display school well dressing tableaus. |
|                                                                                                                                                                                                                                                                |          | Important recreational space for the community.                                  |
| Size, Scale                                                                                                                                                                                                                                                    |          | Size of a tennis court.                                                          |
| Local in character and is not an extensive tract of land.                                                                                                                                                                                                      | √        |                                                                                  |
| Recommendation                                                                                                                                                                                                                                                 |          | Suitable for Local Green Space Designation                                       |

## Pictures:

Мар: