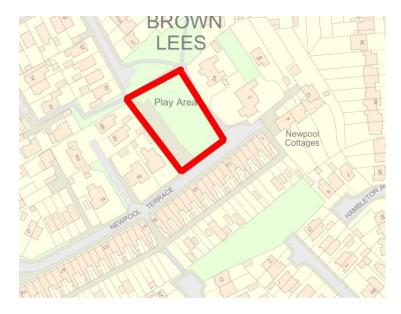

| Site                          | Brown Lees Fun Park                                                                                                                                           |
|-------------------------------|---------------------------------------------------------------------------------------------------------------------------------------------------------------|
| Grid Reference<br>/ Post Code | 53°06'14.3"N 2°11'07.8"W                                                                                                                                      |
|                               | ST8 6PE                                                                                                                                                       |
| Brief<br>Description          | Owned by Staffordshire Moorlands District Council and supported by Brown Lees Residents Association, this park is set within a popular family housing estate. |

| Criteria.                                                                                                                                                                 |   |                                                                                                                                                        |
|---------------------------------------------------------------------------------------------------------------------------------------------------------------------------|---|--------------------------------------------------------------------------------------------------------------------------------------------------------|
| Location                                                                                                                                                                  |   | Accessible from a number of points around the site                                                                                                     |
| In reasonably close proximity to the                                                                                                                                      |   | and open throughout the day and all year, free of                                                                                                      |
| community it serves                                                                                                                                                       | 7 | charge.                                                                                                                                                |
| Local Significance                                                                                                                                                        |   | Recreational value. Good facilities provided and                                                                                                       |
| Demonstrably special to a local community and holds a particular                                                                                                          |   | maintained. Enables increased physical activity and                                                                                                    |
|                                                                                                                                                                           |   | improvements to children's learning.                                                                                                                   |
| local significance, for example because of its beauty, historic significance, recreational value (including as a playing field), tranquility or richness of its wildlife. |   | Provides a good contribution to the setting of the local area, ensuring a break between dwellings. Improved community cohesion and sense of belonging. |
| Size, Scale                                                                                                                                                               |   | The size of a football pitch.                                                                                                                          |
| Local in character and is not an                                                                                                                                          |   |                                                                                                                                                        |
| extensive tract of land.                                                                                                                                                  | 1 |                                                                                                                                                        |
| Recommendation                                                                                                                                                            |   | Suitable for Local Green Space Designation                                                                                                             |