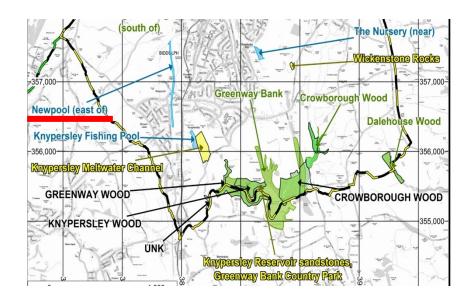

|
| recreational value (including as a         |   |                                                       |
| playing field), tranquility or richness of |   |                                                       |
| its wildlife.                              |   |                                                       |
| Size, Scale                                |   | A 15 minute walk.                                     |
| Local in character and is not an           | , |                                                       |
| extensive tract of land.                   | 7 |                                                       |
| Recommendation                             |   | Suitable for Local Green Space Designation            |

## Pictures:





Мар: