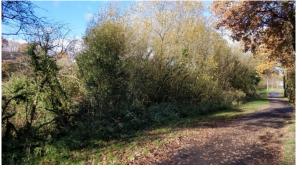

| Site                          | Newpool (East of)                                                                                                                                                                                                                            |
|-------------------------------|----------------------------------------------------------------------------------------------------------------------------------------------------------------------------------------------------------------------------------------------|
| Grid Reference<br>/ Post Code | SJ879569                                                                                                                                                                                                                                     |
| Brief<br>Description          | Biodiversity Alert Site. Mainly broad-leaved semi-natural woodland with an area of semi-improved neutral grassland and scattered trees situated towards the north of the site. A tarmacked path passes through the entire length of the site |

## Pictures:

Мар: