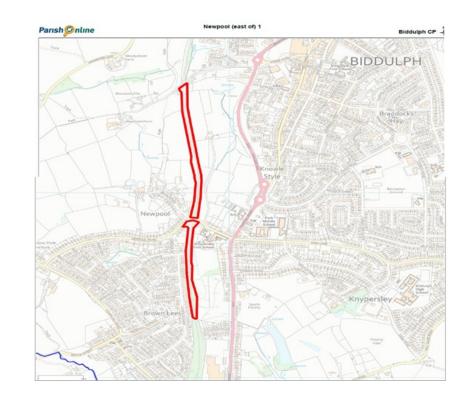

| Site                          | Newpool (East of)                                                                                                                                                                                                                            |
|-------------------------------|----------------------------------------------------------------------------------------------------------------------------------------------------------------------------------------------------------------------------------------------|
| Grid Reference<br>/ Post Code | SJ879569                                                                                                                                                                                                                                     |
| Brief<br>Description          | Biodiversity Alert Site. Mainly broad-leaved semi-natural woodland with an area of semi-improved neutral grassland and scattered trees situated towards the north of the site. A tarmacked path passes through the entire length of the site |

| Criteria.                                  |   |                                                       |
|--------------------------------------------|---|-------------------------------------------------------|
| Location                                   |   | To one side it is bordered by housing. Access to      |
| In reasonably close proximity to the       | , | the area is via Biddulph Valley way.                  |
| community it serves                        | V |                                                       |
| Local Significance                         |   | It is significantly important to the local community, |
| Demonstrably special to a local            |   | providing an important opportunity to develop and     |
| community and holds a particular local     |   | enhance the existing wildlife corridor.               |
| significance, for example because of       |   |                                                       |
| its beauty, historic significance,         |   |                                                       |
| recreational value (including as a         |   |                                                       |
| playing field), tranquility or richness of |   |                                                       |
| its wildlife.                              |   |                                                       |
| Size, Scale                                |   | A 15 minute walk.                                     |
| Local in character and is not an           | , |                                                       |
| extensive tract of land.                   | 7 |                                                       |
| Recommendation                             |   | Suitable for Local Green Space Designation            |

## Pictures:

Мар: