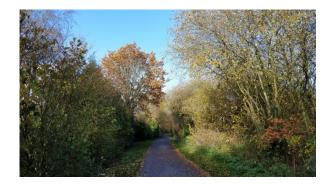

| Site                          | Newpool (East of)                                                                                                                                                                                                                            |
|-------------------------------|----------------------------------------------------------------------------------------------------------------------------------------------------------------------------------------------------------------------------------------------|
| Grid Reference<br>/ Post Code | SJ879569                                                                                                                                                                                                                                     |
| Brief<br>Description          | Biodiversity Alert Site. Mainly broad-leaved semi-natural woodland with an area of semi-improved neutral grassland and scattered trees situated towards the north of the site. A tarmacked path passes through the entire length of the site |

## Pictures:

Мар: