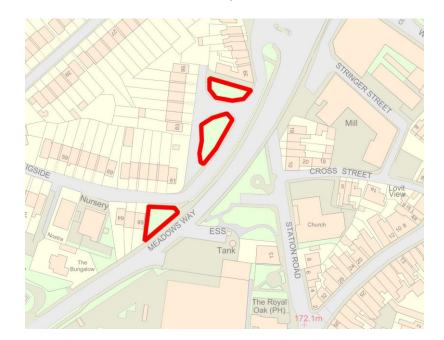

| Site                          | Craigside green areas                                                             |
|-------------------------------|-----------------------------------------------------------------------------------|
| Grid Reference<br>/ Post Code | 53°07'06.0"N 2°10'35.2"W                                                          |
|                               | ST8 6BL                                                                           |
| Brief<br>Description          | Accessible open space providing an important transition area between settlements. |

| Criteria.                                                                                                                                 |  |                                                    |
|-------------------------------------------------------------------------------------------------------------------------------------------|--|----------------------------------------------------|
| Location                                                                                                                                  |  | Accessible to entire community with evidence of    |
| In reasonably close proximity to the                                                                                                      |  | good informal uses, including children playing and |
| community it serves                                                                                                                       |  | dog walking.                                       |
| Local Significance                                                                                                                        |  | Recreational value. Provides visual break and      |
| Demonstrably special to a local<br>community and holds a particular<br>local significance, for example<br>because of its beauty, historic |  | transition space in a busy settlement area.        |
|                                                                                                                                           |  |                                                    |
|                                                                                                                                           |  | Good visual attractiveness contributing to the     |
|                                                                                                                                           |  | setting of the local area.                         |
| significance, recreational value                                                                                                          |  |                                                    |
| (including as a playing field),                                                                                                           |  |                                                    |
| tranquility or richness of its wildlife.                                                                                                  |  |                                                    |
| Size, Scale                                                                                                                               |  | The size of a football pitch.                      |
| Local in character and is not an extensive tract of land.                                                                                 |  |                                                    |
|                                                                                                                                           |  |                                                    |
| Recommendation                                                                                                                            |  | Suitable for Local Green Space Designation         |