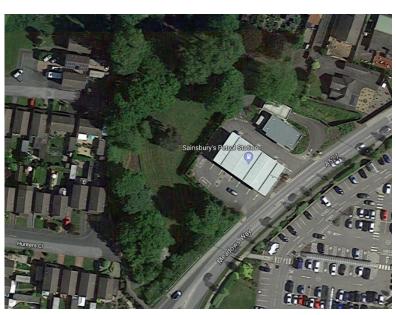

| V | The size of a cricket pitch.                                                                                                                                                                                                                                            |
| extensive tract of land.  Recommendation                                                                                                                                                                                                   | V | Suitable for Local Green Space Designation                                                                                                                                                                                                                              |

## Pictures:





## Мар: