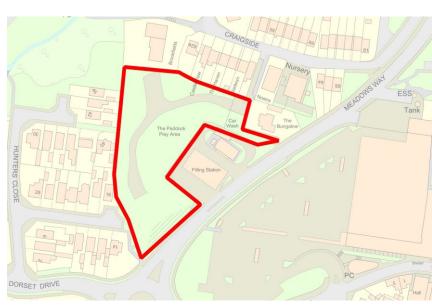

size of a cricket pitch.                                                                                                                                                                                                                                            |
| extensive tract of land.  Recommendation                                                                                                                                                                                                   | V | Suitable for Local Green Space Designation                                                                                                                                                                                                                              |

## Pictures:





## Мар: