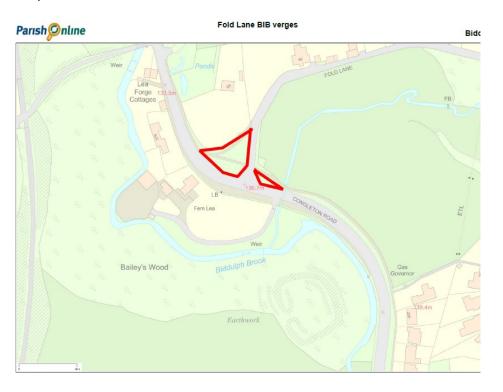

| Site                          | Fold Lane Gateway to the Town                                                                                                                                                                                                                                                                                                                                                                                                                                                                                                                                                                                                                                                                                                                                                                                                                                                                                                                                                                                                                         |  |  |
|-------------------------------|-------------------------------------------------------------------------------------------------------------------------------------------------------------------------------------------------------------------------------------------------------------------------------------------------------------------------------------------------------------------------------------------------------------------------------------------------------------------------------------------------------------------------------------------------------------------------------------------------------------------------------------------------------------------------------------------------------------------------------------------------------------------------------------------------------------------------------------------------------------------------------------------------------------------------------------------------------------------------------------------------------------------------------------------------------|--|--|
| Grid Reference / Post<br>Code | SJ888, 595                                                                                                                                                                                                                                                                                                                                                                                                                                                                                                                                                                                                                                                                                                                                                                                                                                                                                                                                                                                                                                            |  |  |
| Brief Description             | <ul> <li>The grass verges are on the junction of Fold Lane with Congleton Road.</li> <li>Biddulph in Bloom volunteers perform this voluntary work regardless of whether the town is putting an entry into the competition or not.</li> <li>Therefore, it is an endeavour done by the people of the town, for the people of the town. This is a particularly good example (by Biddulph in Bloom) and provides a beautiful passageway into the town from the north.</li> <li>In 2019, Biddulph in Bloom won Gold in the RHS Britain in Bloom competition and was the winner of the Large Town category.</li> <li>This competition is a powerful tool for building communities and tackling local issues. The judging process is rigorous, against a comprehensive set of criteria.</li> <li>Biddulph in Bloom areas were judged as having conservation and biodiversity benefits, being supportive of local heritage and demonstrating significant community participation, all of which are transferable to the Local Green Space criteria.</li> </ul> |  |  |

## Map: