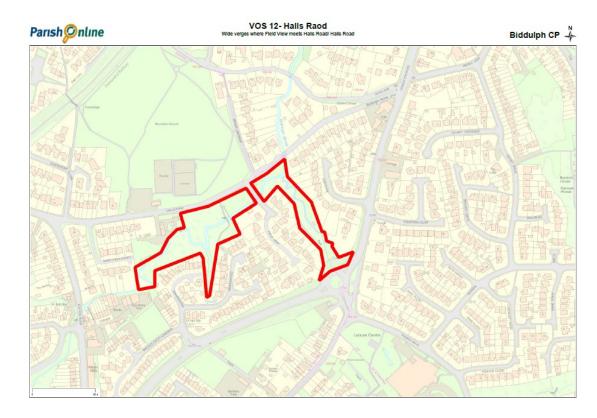

|  |                                                                          |  |  |
| Recommendation                                                                                                                                                                                                                             |  | Existing Local Green Space Designation within the                        |  |  |
|                                                                                                                                                                                                                                            |  | Local Plan                                                               |  |  |

## Pictures:















## Мар:



Page 2 Halls Road