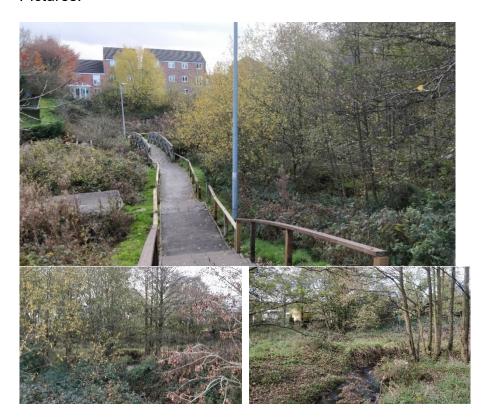

| Site                          | VOS 12- 'Halls Road'                                                             |  |  |
|-------------------------------|----------------------------------------------------------------------------------|--|--|
|                               | Known locally as Field View (west) and Briarswood                                |  |  |
| Grid Reference<br>/ Post Code | SJ 88521 58312                                                                   |  |  |
| Brief<br>Description          | This site forms an important natural wildlife corridor along the Biddulph Brook. |  |  |

| Criteria.                                                                                                                                                                                                                                  |  |                                                                          |  |  |
|--------------------------------------------------------------------------------------------------------------------------------------------------------------------------------------------------------------------------------------------|--|--------------------------------------------------------------------------|--|--|
| Location                                                                                                                                                                                                                                   |  | Within the town centre. A path leads through the                         |  |  |
| In reasonably close proximity to the community it serves                                                                                                                                                                                   |  | woodland and over the river linking Halls Road to                        |  |  |
|                                                                                                                                                                                                                                            |  | Briarswood and the town centre.                                          |  |  |
| Local Significance                                                                                                                                                                                                                         |  | Biodiversity: An important wildlife corridor along the                   |  |  |
| Demonstrably special to a local community and holds a particular local significance, for example because of its beauty, historic significance, recreational value (including as a playing field), tranquility or richness of its wildlife. |  | river.                                                                   |  |  |
|                                                                                                                                                                                                                                            |  |                                                                          |  |  |
|                                                                                                                                                                                                                                            |  | Local community: Children play in the woodlands                          |  |  |
|                                                                                                                                                                                                                                            |  | (evidenced by rope swings).                                              |  |  |
|                                                                                                                                                                                                                                            |  | Important walkway into town and linkaga between                          |  |  |
|                                                                                                                                                                                                                                            |  | Important walkway into town and linkage between residential settlements. |  |  |
|                                                                                                                                                                                                                                            |  | residential settlements.                                                 |  |  |
| Size, Scale                                                                                                                                                                                                                                |  | The size of two football pitches.                                        |  |  |
| Local in character and is not an                                                                                                                                                                                                           |  |                                                                          |  |  |
| extensive tract of land.                                                                                                                                                                                                                   |  |                                                                          |  |  |
| Recommendation                                                                                                                                                                                                                             |  | Existing Local Green Space Designation within the                        |  |  |
|                                                                                                                                                                                                                                            |  | Local Plan                                                               |  |  |

## Pictures: