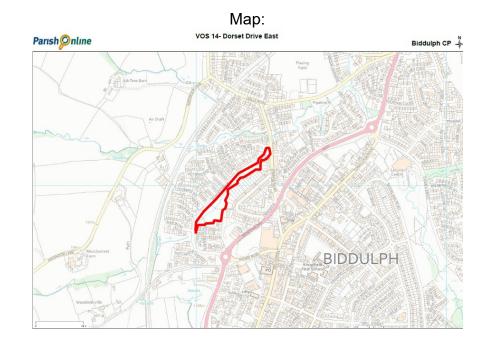

| Site                          | VOS 14- Dorset Drive (east)                                                                                                   |
|-------------------------------|-------------------------------------------------------------------------------------------------------------------------------|
| Grid Reference<br>/ Post Code | 53°07'05.7"N 2°10'47.4"W                                                                                                      |
| Brief<br>Description          | Belt of linear woodland, grass and stream to south of Dorset Drive, with open areas of maintained grassland and mature trees. |