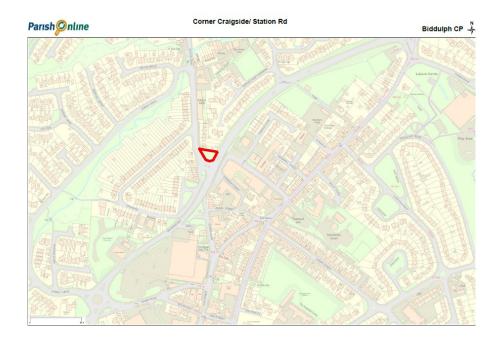

| Site                          | Corner of Craigside & Station Road                                                                                                                                                                                                               |
|-------------------------------|--------------------------------------------------------------------------------------------------------------------------------------------------------------------------------------------------------------------------------------------------|
| Grid Reference<br>/ Post Code | SJ883 579                                                                                                                                                                                                                                        |
| Brief<br>Desrciption          | This triangular plot has been planted with 7 oak trees, which have been protected with decorative cages. This is a grassy area with seating.                                                                                                     |
|                               | This site is maintained by Biddulph in Bloom. In 2019, Biddulph in Bloom won Gold in the RHS Britain in Bloom competition and was the winner of the Large Town category.                                                                         |
|                               | This competition is a powerful tool for building communities and tackling local issues. The judging process is rigorous, against a comprehensive set of criteria.                                                                                |
|                               | Biddulph in Bloom areas were judged as having conservation and biodiversity benefits, being supportive of local heritage and demonstrating significant community participation, all of which are transferable to the Local Green Space criteria. |

| Criteria.                                                                                                                                                                                                                                                     |              |                                                                                                                                                                                                                                                                                                               |
|---------------------------------------------------------------------------------------------------------------------------------------------------------------------------------------------------------------------------------------------------------------|--------------|---------------------------------------------------------------------------------------------------------------------------------------------------------------------------------------------------------------------------------------------------------------------------------------------------------------|
| Location In reasonably close proximity to the community it serves                                                                                                                                                                                             |              | A triangular plot on the junction of Craig Side, Station Road and A527 (Meadows Way).                                                                                                                                                                                                                         |
| Local Significance Demonstrably special to a local community and holds a particular local significance, for example because of its beauty, historic significance, recreational value (including as a playing field), tranquility or richness of its wildlife. | $\checkmark$ | This work has been being carried out on a voluntary basis by the people of the town for more than 20 years. It is hugely valued by the people of the town and its visitors. This work is carried out throughout the year. This spot in particular provides a green break on what is often a busy bypass road. |
| Size, Scale Local in character and is not an extensive tract of land.                                                                                                                                                                                         |              | Triangular plot the size of a tennis court.                                                                                                                                                                                                                                                                   |
| Recommendation √                                                                                                                                                                                                                                              |              | Suitable for Local Green Space Designation                                                                                                                                                                                                                                                                    |