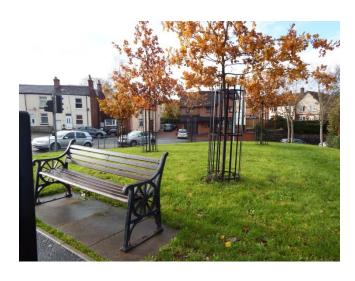

| Site                          | Corner of Craigside & Station Road                                                                                                                                                                                                               |
|-------------------------------|--------------------------------------------------------------------------------------------------------------------------------------------------------------------------------------------------------------------------------------------------|
| Grid Reference<br>/ Post Code | SJ883 579                                                                                                                                                                                                                                        |
| Brief<br>Desrciption          | This triangular plot has been planted with 7 oak trees, which have been protected with decorative cages. This is a grassy area with seating.                                                                                                     |
|                               | This site is maintained by Biddulph in Bloom. In 2019, Biddulph in Bloom won Gold in the RHS Britain in Bloom competition and was the winner of the Large Town category.                                                                         |
|                               | This competition is a powerful tool for building communities and tackling local issues. The judging process is rigorous, against a comprehensive set of criteria.                                                                                |
|                               | Biddulph in Bloom areas were judged as having conservation and biodiversity benefits, being supportive of local heritage and demonstrating significant community participation, all of which are transferable to the Local Green Space criteria. |

| Criteria.                                                                                                                                                                                                                                                     |              |                                                                                                                                                                                                                                                                                                               |
|---------------------------------------------------------------------------------------------------------------------------------------------------------------------------------------------------------------------------------------------------------------|--------------|---------------------------------------------------------------------------------------------------------------------------------------------------------------------------------------------------------------------------------------------------------------------------------------------------------------|
| Location In reasonably close proximity to the community it serves                                                                                                                                                                                             |              | A triangular plot on the junction of Craig Side, Station Road and A527 (Meadows Way).                                                                                                                                                                                                                         |
| Local Significance Demonstrably special to a local community and holds a particular local significance, for example because of its beauty, historic significance, recreational value (including as a playing field), tranquility or richness of its wildlife. | $\checkmark$ | This work has been being carried out on a voluntary basis by the people of the town for more than 20 years. It is hugely valued by the people of the town and its visitors. This work is carried out throughout the year. This spot in particular provides a green break on what is often a busy bypass road. |
| Size, Scale Local in character and is not an extensive tract of land.                                                                                                                                                                                         |              | Triangular plot the size of a tennis court.                                                                                                                                                                                                                                                                   |
| Recommendation √                                                                                                                                                                                                                                              |              | Suitable for Local Green Space Designation                                                                                                                                                                                                                                                                    |