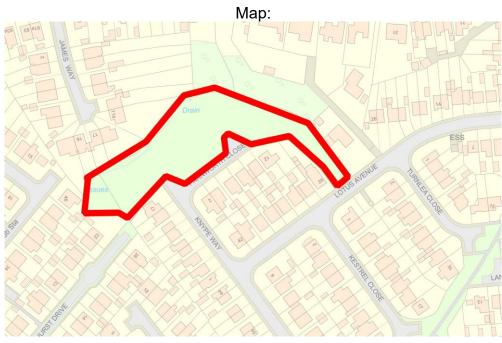

51.

| Site                          | Land at end of Farnworth Close                                                                                                                              |
|-------------------------------|-------------------------------------------------------------------------------------------------------------------------------------------------------------|
| Grid Reference<br>/ Post Code | 53°06'24.3"N 2°11'14.6"W                                                                                                                                    |
|                               | ST8 6PU                                                                                                                                                     |
| Brief<br>Description          | Accessible open space providing an important area for the community to engage in recreational activities; an important transition area between settlements. |

| Criteria.  Location  In reasonably close proximity to the community it serves  Local Significance  Demonstrably special to a local community and holds a particular local significance, for example because of its beauty, historic significance, recreational value (including as a playing field), tranquility or richness of its | √<br>√   | Surrounded by housing. Informal use for dog walking and as a play area for young people.  Recreational value and adds to the local amenity. Very good visual attractiveness providing an attractive setting and outlook for surrounding residential properties.  Improves community cohesion and provides an opportunity for wildlife habitats. |
|-------------------------------------------------------------------------------------------------------------------------------------------------------------------------------------------------------------------------------------------------------------------------------------------------------------------------------------|----------|-------------------------------------------------------------------------------------------------------------------------------------------------------------------------------------------------------------------------------------------------------------------------------------------------------------------------------------------------|
| wildlife. Size, Scale Local in character and is not an extensive tract of land.                                                                                                                                                                                                                                                     | <b>√</b> | The size of a cricket pitch.                                                                                                                                                                                                                                                                                                                    |
| Recommendation                                                                                                                                                                                                                                                                                                                      |          | Suitable for Local Green Space Designation                                                                                                                                                                                                                                                                                                      |