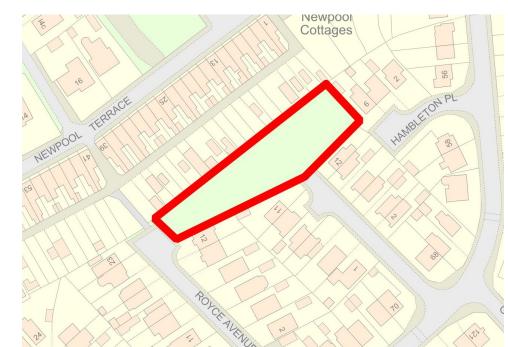

| Site                          | 50.<br>Land at end of Healey Avenue                                                                                                                         |
|-------------------------------|-------------------------------------------------------------------------------------------------------------------------------------------------------------|
| Grid Reference<br>/ Post Code | 53°06'12.0"N 2°11'04.3"W                                                                                                                                    |
|                               | ST8 6SQ                                                                                                                                                     |
| Brief<br>Description          | Accessible open space providing an important area for the community to engage in recreational activities; an important transition area between settlements. |

| Criteria.                                |  |                                                            |
|------------------------------------------|--|------------------------------------------------------------|
| Location                                 |  | Surrounded by housing. Informal use for dog walking        |
| In reasonably close proximity to         |  | and as a play area for young people.                       |
| the community it serves                  |  |                                                            |
| Local Significance                       |  | Recreational value and adds to the local amenity. Very     |
| Demonstrably special to a local          |  | good visual attractiveness providing an attractive setting |
| community and holds a particular         |  | and outlook for surrounding residential properties.        |
| local significance, for example          |  |                                                            |
| because of its beauty, historic          |  | Improves community cohesion and provides an                |
| significance, recreational value         |  | opportunity for wildlife habitats.                         |
| (including as a playing field),          |  |                                                            |
| tranquility or richness of its wildlife. |  |                                                            |
| Size, Scale                              |  | The size of a football pitch.                              |
| Local in character and is not an         |  |                                                            |
| extensive tract of land.                 |  |                                                            |
| Recommendation                           |  | Suitable for Local Green Space Designation                 |

Pictures:

Map: