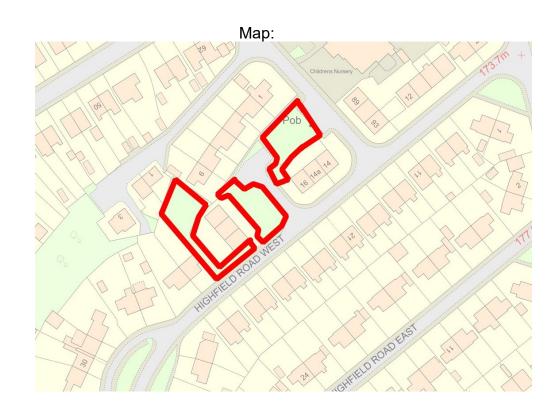

| Site                          | Highfield Place Green Space                                                       |
|-------------------------------|-----------------------------------------------------------------------------------|
| Grid Reference<br>/ Post Code | 53°06'55.7"N 2°10'13.1"W                                                          |
|                               | ST8 6HB                                                                           |
| Brief<br>Description          | Accessible open space providing an important transition area between settlements. |

| Criteria.                                  |           |                                                           |
|--------------------------------------------|-----------|-----------------------------------------------------------|
| Location                                   |           | Accessible to entire community with evidence of           |
| In reasonably close proximity to the       |           | good informal uses, including children playing and        |
| community it serves                        | 7         | dog walking.                                              |
| Local Significance                         |           | Enhances the attractiveness of the estate in which it     |
| Demonstrably special to a local            |           | sits, providing a good contribution to the setting of the |
| community and holds a particular local     |           | local area.                                               |
| significance, for example because of       |           |                                                           |
| its beauty, historic significance,         |           | Provides an outlook for surrounding residential           |
| recreational value (including as a         |           | properties.                                               |
| playing field), tranquility or richness of |           |                                                           |
| its wildlife.                              |           |                                                           |
| Size, Scale                                |           | Small green spaces enjoyed by local families, each        |
| Local in character and is not an           |           | the size of tennis courts.                                |
| extensive tract of land.                   | $\sqrt{}$ |                                                           |
| Recommendation                             |           | Suitable for Local Green Space Designation                |