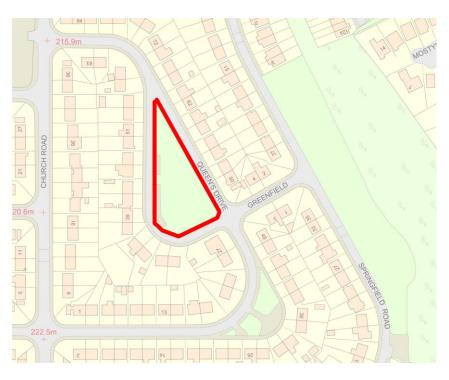

**46**.

| Site                          | Queens Drive Green                                                                                                                                          |
|-------------------------------|-------------------------------------------------------------------------------------------------------------------------------------------------------------|
| Grid Reference<br>/ Post Code | 53°06'31.5"N 2°10'01.7"W                                                                                                                                    |
|                               | ST8 7DA                                                                                                                                                     |
| Brief<br>Description          | Accessible open space providing an important area for the community to engage in recreational activities; an important transition area between settlements. |

| Criteria.                                |  |                                                        |
|------------------------------------------|--|--------------------------------------------------------|
| Location                                 |  | Accessible to entire community with evidence of good   |
| In reasonably close proximity to the     |  | informal uses, including children playing and dog      |
| community it serves                      |  | walking.                                               |
| Local Significance                       |  | Recreational value. Provides visual break and          |
| Demonstrably special to a local          |  | transition space in a busy settlement area.            |
| community and holds a particular         |  |                                                        |
| local significance, for example          |  | Good visual attractiveness contributing to the setting |
| because of its beauty, historic          |  | of the local area.                                     |
| significance, recreational value         |  |                                                        |
| (including as a playing field),          |  |                                                        |
| tranquility or richness of its wildlife. |  |                                                        |
| Size, Scale                              |  | The size of a football pitch.                          |
| Local in character and is not an         |  |                                                        |
| extensive tract of land.                 |  |                                                        |
| Recommendation                           |  | Suitable for Local Green Space Designation             |