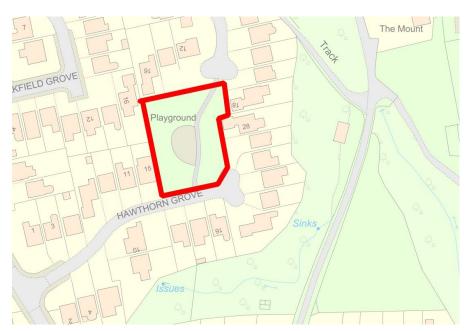

| Site                          | Hawthorn Grove Play Area                                |
|-------------------------------|---------------------------------------------------------|
| Grid Reference<br>/ Post Code | 53°06'39.3"N 2°09'48.7"W                                |
|                               | ST8 6UJ                                                 |
| Brief<br>Description          | A play area set within a popular family housing estate. |