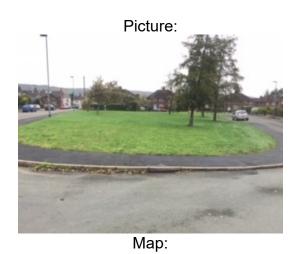

| Site                          | Land opposite Lawton Crescent                                                                                                                                                                 |
|-------------------------------|-----------------------------------------------------------------------------------------------------------------------------------------------------------------------------------------------|
| Grid Reference<br>/ Post Code | SJ88688 57923                                                                                                                                                                                 |
| Brief<br>Description          | Parcel of land bounded by Lawton Street, East Street and Moorland Road. An open recreational area with a few deciduous trees, affording the residents in East Street a pleasant open outlook. |

| Criteria.                                       |   |                                                  |
|-------------------------------------------------|---|--------------------------------------------------|
| Location                                        |   | Accessible to entire community with evidence     |
| In reasonably close proximity to the            | , | of good informal uses, including children        |
| community it serves                             | 1 | playing and dog walking.                         |
| Local Significance                              |   | The area forms a pleasant, natural outlook for   |
| Demonstrably special to a local community       |   | the residents of the street and transition space |
| and holds a particular local significance, for  |   | in a busy settlement area.                       |
| example because of its beauty, historic         |   |                                                  |
| significance, recreational value (including     |   |                                                  |
| as a playing field), tranquility or richness of |   |                                                  |
| its wildlife.                                   |   |                                                  |
| Size, Scale                                     |   | The size of a tennis court.                      |
| Local in character and is not an extensive      |   |                                                  |
| tract of land.                                  | 1 |                                                  |
| Recommendation                                  |   | Suitable for Local Green Space Designation       |