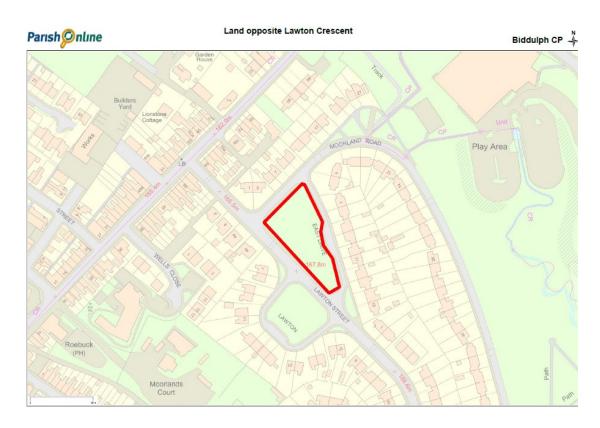

| Site                          | Land opposite Lawton Crescent                                                                                                                                                                 |
|-------------------------------|-----------------------------------------------------------------------------------------------------------------------------------------------------------------------------------------------|
| Grid Reference<br>/ Post Code | SJ88688 57923                                                                                                                                                                                 |
| Brief<br>Description          | Parcel of land bounded by Lawton Street, East Street and Moorland Road. An open recreational area with a few deciduous trees, affording the residents in East Street a pleasant open outlook. |

| Criteria.                                       |   |                                                  |
|-------------------------------------------------|---|--------------------------------------------------|
| Location                                        |   | Accessible to entire community with evidence     |
| In reasonably close proximity to the            | , | of good informal uses, including children        |
| community it serves                             | 1 | playing and dog walking.                         |
| Local Significance                              |   | The area forms a pleasant, natural outlook for   |
| Demonstrably special to a local community       |   | the residents of the street and transition space |
| and holds a particular local significance, for  |   | in a busy settlement area.                       |
| example because of its beauty, historic         |   |                                                  |
| significance, recreational value (including     |   |                                                  |
| as a playing field), tranquility or richness of |   |                                                  |
| its wildlife.                                   |   |                                                  |
| Size, Scale                                     |   | The size of a tennis court.                      |
| Local in character and is not an extensive      |   |                                                  |
| tract of land.                                  | 1 |                                                  |
| Recommendation                                  |   | Suitable for Local Green Space Designation       |