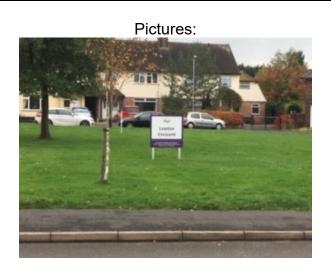

| Site                          | Lawton Crescent, Lawton Street                                                                                    |
|-------------------------------|-------------------------------------------------------------------------------------------------------------------|
| Grid Reference<br>/ Post Code | SJ88688 57923                                                                                                     |
| Brief<br>Description          | Pleasant green area with a few deciduous trees, which gives the properties in the crescent a green, open outlook. |