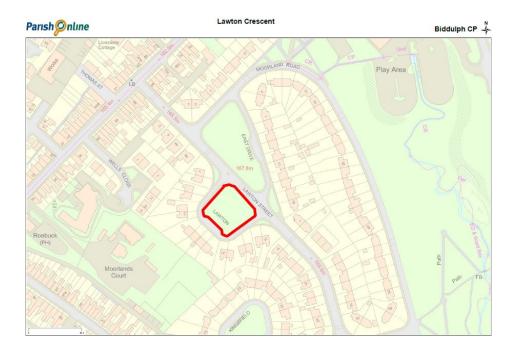

ment area. |
| Size, Scale  Local in character and is not an  extensive tract of land.                                                                                                                                                                                       | V | The size of a tennis court.                                                                                                  |
| Recommendation                                                                                                                                                                                                                                                |   | Suitable for Local Green Space Designation                                                                                   |



Мар: