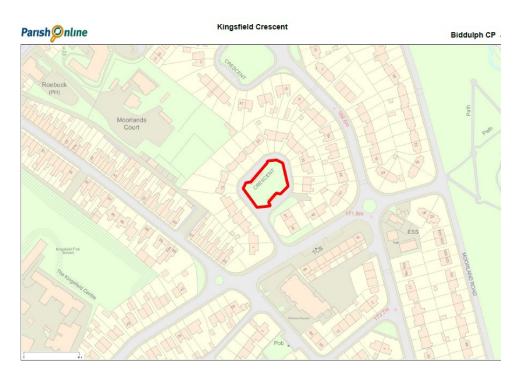

| Site                          | The green space on Kingsfield Crescent                                            |
|-------------------------------|-----------------------------------------------------------------------------------|
| Grid Reference<br>/ Post Code | SJ88689 57780                                                                     |
| Brief<br>Description          | Grassed area in a densely populated housing estate, providing an important green. |

## Pictures:

Мар: