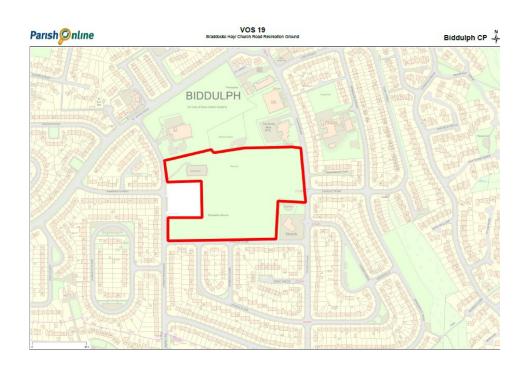

| Site                          | VOS 19- Braddocks Hay Recreation Ground, Church Road Playing Fields                       |  |
|-------------------------------|-------------------------------------------------------------------------------------------|--|
| Grid Reference<br>/ Post Code | SJ886, 569                                                                                |  |
| Brief<br>Description          | Open grassland with play and sports facilities; and community garden and school to north. |  |

| Criteria.                                                                                                                                                                                                                                                      |   |                                                                                                                                                                                          |
|----------------------------------------------------------------------------------------------------------------------------------------------------------------------------------------------------------------------------------------------------------------|---|------------------------------------------------------------------------------------------------------------------------------------------------------------------------------------------|
| Location                                                                                                                                                                                                                                                       |   | Surrounded by homes; easily accessible.                                                                                                                                                  |
| In reasonably close proximity to the community it serves                                                                                                                                                                                                       |   |                                                                                                                                                                                          |
| Local Significance  Demonstrably special to a local community and holds a particular local significance, for example because of its beauty, historic significance, recreational value (including as a playing field), tranquility or richness of its wildlife. | √ | Grassland provides recreational value and has full public access. Also open and allows broad, long distances views. Community garden has local significance and play areas for children. |
| Size, Scale                                                                                                                                                                                                                                                    |   | The size of a cricket pitch.                                                                                                                                                             |
| Local in character and is not an extensive tract of land.                                                                                                                                                                                                      |   |                                                                                                                                                                                          |
| Recommendation                                                                                                                                                                                                                                                 |   | Existing Local Green Space Designation within the Local Plan                                                                                                                             |