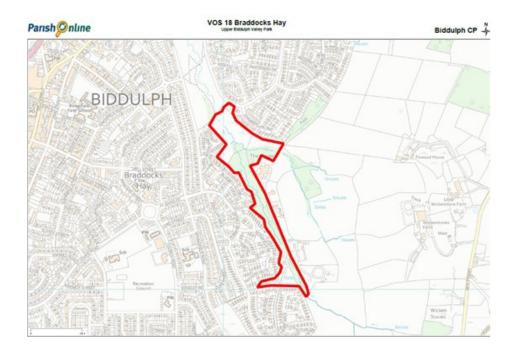

| Site                          | VOS 18- Braddocks Hay, Upper Biddulph Valley Park                                                        |
|-------------------------------|----------------------------------------------------------------------------------------------------------|
| Grid Reference<br>/ Post Code | 53°07'08.9"N 2°10'05.7"W                                                                                 |
| Brief<br>Description          | Linear woodland which extends south east out to the open countryside, containing a network of footpaths. |