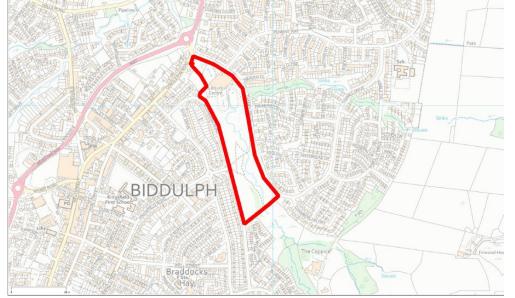

Map:

| Parish©nline | VOS 17<br>Leisure Centre/ Bidduph Valley Park | Biddulph CP 🐥 |
|--------------|-----------------------------------------------|---------------|
|              |                                               |               |