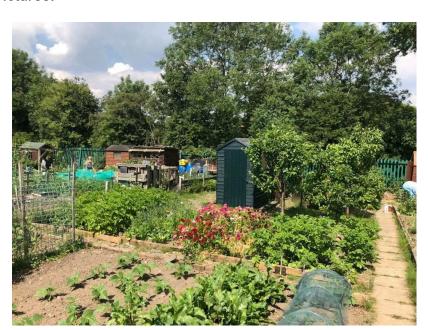

## Pictures:

36.

| Site                          | Moorland Road allotments                                                                                     |
|-------------------------------|--------------------------------------------------------------------------------------------------------------|
| Grid Reference<br>/ Post Code | 53°07'10.9"N 2°10'10.5"W                                                                                     |
|                               | ST8 6EN                                                                                                      |
| Brief<br>Description          | Managed by Biddulph Town Council, providing an opportunity for residents of the town to grow their own food. |