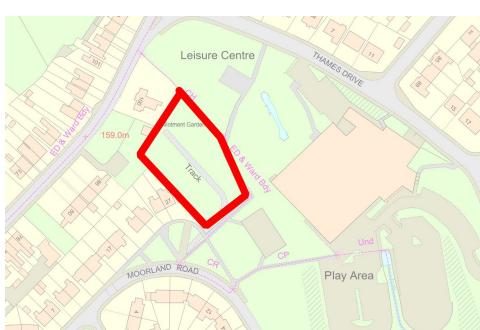

## Мар:

36.

| Site                          | Moorland Road allotments                                                                                     |
|-------------------------------|--------------------------------------------------------------------------------------------------------------|
| Grid Reference<br>/ Post Code | 53°07'10.9"N 2°10'10.5"W                                                                                     |
|                               | ST8 6EN                                                                                                      |
| Brief<br>Description          | Managed by Biddulph Town Council, providing an opportunity for residents of the town to grow their own food. |