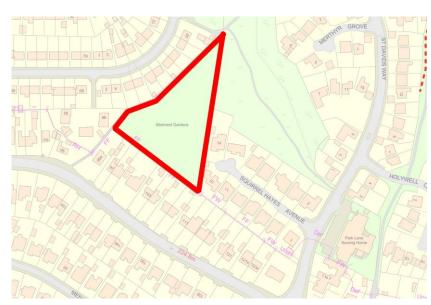

| Site                          | Park Lane Allotments                                                                                                   |
|-------------------------------|------------------------------------------------------------------------------------------------------------------------|
| Grid Reference<br>/ Post Code | 53°06'26.0"N 2°09'55.4"W                                                                                               |
|                               | ST8 7BY                                                                                                                |
| Brief<br>Description          | Owned and managed by Biddulph Town Council, providing an opportunity for residents of the town to grow their own food. |

| Criteria.                                                                                                                                                                                                                        |          |                                                           |
|----------------------------------------------------------------------------------------------------------------------------------------------------------------------------------------------------------------------------------|----------|-----------------------------------------------------------|
| Location                                                                                                                                                                                                                         |          | Accessible to Biddulph residents via a waiting list. Site |
| In reasonably close proximity to the community it serves                                                                                                                                                                         |          | always full, with extensive waiting list.                 |
|                                                                                                                                                                                                                                  |          |                                                           |
| Local Significance                                                                                                                                                                                                               |          | Particular local significance because of its recreational |
| Demonstrably special to a local community and holds a particular local significance, for example because of its beauty, historic significance, recreational value (including as a playing field), tranquility or richness of its |          | value; good level of wildlife observed.                   |
|                                                                                                                                                                                                                                  |          |                                                           |
|                                                                                                                                                                                                                                  |          | Provides accessible facilities to enable local food       |
|                                                                                                                                                                                                                                  |          | production and improvements to health and wellbeing.      |
|                                                                                                                                                                                                                                  |          |                                                           |
|                                                                                                                                                                                                                                  |          | Improved community cohesion and sense of belonging.       |
|                                                                                                                                                                                                                                  |          |                                                           |
| wildlife.                                                                                                                                                                                                                        |          |                                                           |
| Size, Scale                                                                                                                                                                                                                      |          | The size of a cricket pitch.                              |
| Local in character and is not an                                                                                                                                                                                                 |          | The size of a cheret piteri.                              |
| extensive tract of land.                                                                                                                                                                                                         |          |                                                           |
|                                                                                                                                                                                                                                  | <b>V</b> | Ouitable faul and Ouana Ouana Davissa ties                |
| Recommendation                                                                                                                                                                                                                   |          | Suitable for Local Green Space Designation                |

## Мар: