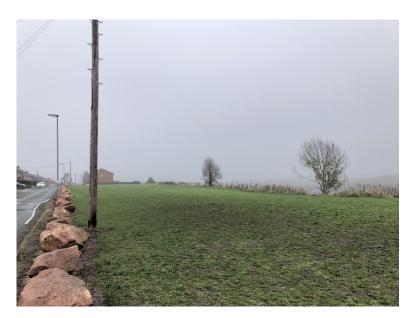

| Site           | Top of Springfield Road                                                       |  |  |
|----------------|-------------------------------------------------------------------------------|--|--|
|                | (Mentioned within assessment of VOS 20; part of section A)                    |  |  |
|                | This site has now been redeveloped and re-assessed.                           |  |  |
| Grid Reference | 53°06'30.7"N 2°09'54.8"W                                                      |  |  |
| / Post Code    |                                                                               |  |  |
|                | ST8 7BY                                                                       |  |  |
| Brief          | An area owned and maintained by Biddulph Town Council for the benefit of the  |  |  |
| Description    | community; flat grassed area with boulders along the periphery, with fabulous |  |  |
|                | views across Biddulph.                                                        |  |  |

| Criteria.                        |   |                                                            |
|----------------------------------|---|------------------------------------------------------------|
| Location                         |   | Surrounded by housing. Informal use for dog walking        |
| In reasonably close proximity to |   | and as a play area for young people.                       |
| the community it serves          | 7 |                                                            |
| Local Significance               |   | Recreational value and adds to the local amenity. Very     |
| Demonstrably special to a local  |   | good visual attractiveness providing an attractive setting |
| community and holds a particular |   | and outlook for surrounding residential properties.        |
| local significance, for example  |   |                                                            |
| because of its beauty, historic  |   |                                                            |
| significance, recreational value |   |                                                            |
| (including as a playing field),  |   |                                                            |
| tranquility or richness of its   |   |                                                            |
| wildlife.                        |   |                                                            |
| Size, Scale                      |   | The size of a cricket pitch.                               |
| Local in character and is not an |   |                                                            |
| extensive tract of land.         | 7 |                                                            |
| Recommendation                   |   | Suitable for Local Green Space Designation                 |