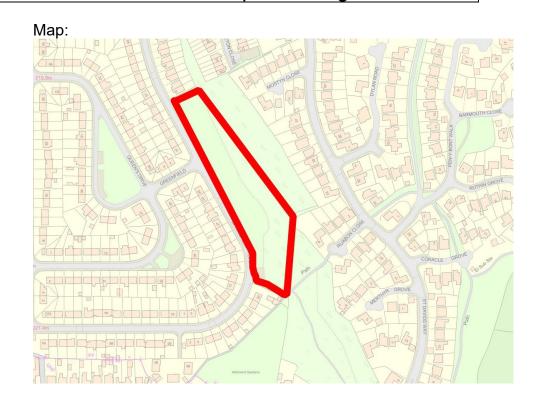

| Site           | Top of Springfield Road                                                       |  |  |
|----------------|-------------------------------------------------------------------------------|--|--|
|                | (Mentioned within assessment of VOS 20; part of section A)                    |  |  |
|                | This site has now been redeveloped and re-assessed.                           |  |  |
| Grid Reference | 53°06'30.7"N 2°09'54.8"W                                                      |  |  |
| / Post Code    |                                                                               |  |  |
|                | ST8 7BY                                                                       |  |  |
| Brief          | An area owned and maintained by Biddulph Town Council for the benefit of the  |  |  |
| Description    | community; flat grassed area with boulders along the periphery, with fabulous |  |  |
|                | views across Biddulph.                                                        |  |  |

| Criteria.                        |   |                                                            |
|----------------------------------|---|------------------------------------------------------------|
| Location                         |   | Surrounded by housing. Informal use for dog walking        |
| In reasonably close proximity to |   | and as a play area for young people.                       |
| the community it serves          | 7 |                                                            |
| Local Significance               |   | Recreational value and adds to the local amenity. Very     |
| Demonstrably special to a local  |   | good visual attractiveness providing an attractive setting |
| community and holds a particular |   | and outlook for surrounding residential properties.        |
| local significance, for example  |   |                                                            |
| because of its beauty, historic  |   |                                                            |
| significance, recreational value |   |                                                            |
| (including as a playing field),  |   |                                                            |
| tranquility or richness of its   |   |                                                            |
| wildlife.                        |   |                                                            |
| Size, Scale                      |   | The size of a cricket pitch.                               |
| Local in character and is not an |   |                                                            |
| extensive tract of land.         | 7 |                                                            |
| Recommendation                   |   | Suitable for Local Green Space Designation                 |