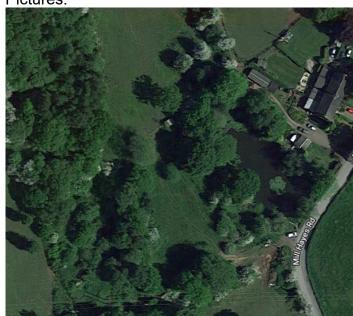

| Site                          | Mill Hayes Fishing Pool                                                 |
|-------------------------------|-------------------------------------------------------------------------|
| Grid Reference<br>/ Post Code | 53°05'57.2"N 2°10'30.3"W                                                |
|                               | ST8 7PR                                                                 |
| Brief<br>Description          | Standing open water. A small pool used for fishing surrounded by trees. |

| Criteria.  Location In reasonably close proximity to the community it serves  Local Significance Demonstrably special to a local community and holds a particular local significance, for example because of its beauty, historic significance, recreational value (including as a playing field), tranquility or | √<br>√   | Accessible to the community.  Included within the Victoria and Biddulph Angling Society website: <a href="https://www.victoria-biddulph-a-s.co.uk/waters/">https://www.victoria-biddulph-a-s.co.uk/waters/</a> The Mill Hayes pool is an important ecological site with open water, providing enhanced opportunities for wildlife habitats and wildlife corridors.  The stock of fish was increased in spring 2003. The new fish were over 2000 small roach and skimmer bream. Other fish that are present are numerous perch and gudgeon, Crucian carp, tench, mirror + common carp, rudd and golden orfe can also be caught.  Good visual attractiveness with a good variety of natural features. |
|-------------------------------------------------------------------------------------------------------------------------------------------------------------------------------------------------------------------------------------------------------------------------------------------------------------------|----------|-----------------------------------------------------------------------------------------------------------------------------------------------------------------------------------------------------------------------------------------------------------------------------------------------------------------------------------------------------------------------------------------------------------------------------------------------------------------------------------------------------------------------------------------------------------------------------------------------------------------------------------------------------------------------------------------------------|
| richness of its wildlife. Size, Scale Local in character and is not an extensive tract of land. Recommendation                                                                                                                                                                                                    | <b>√</b> | The size of a football pitch.  Suitable for Local Green Space Designation                                                                                                                                                                                                                                                                                                                                                                                                                                                                                                                                                                                                                           |

## Pictures: