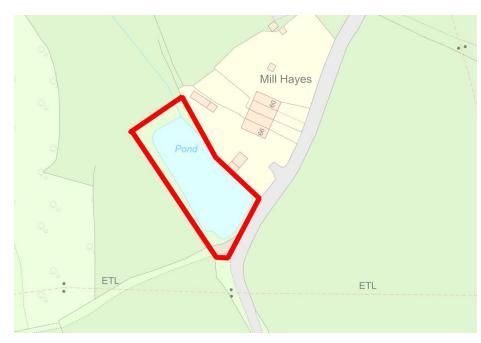

| Site                          | Mill Hayes Fishing Pool                                                 |
|-------------------------------|-------------------------------------------------------------------------|
| Grid Reference<br>/ Post Code | 53°05'57.2"N 2°10'30.3"W                                                |
|                               | ST8 7PR                                                                 |
| Brief<br>Description          | Standing open water. A small pool used for fishing surrounded by trees. |

| Criteria.  Location In reasonably close proximity to the community it serves  Local Significance Demonstrably special to a local community and holds a particular local significance, for example because of its beauty, historic significance, recreational value (including as a playing field), tranquility or | √<br>√   | Accessible to the community.  Included within the Victoria and Biddulph Angling Society website: <a href="https://www.victoria-biddulph-a-s.co.uk/waters/">https://www.victoria-biddulph-a-s.co.uk/waters/</a> The Mill Hayes pool is an important ecological site with open water, providing enhanced opportunities for wildlife habitats and wildlife corridors.  The stock of fish was increased in spring 2003. The new fish were over 2000 small roach and skimmer bream. Other fish that are present are numerous perch and gudgeon, Crucian carp, tench, mirror + common carp, rudd and golden orfe can also be caught.  Good visual attractiveness with a good variety of natural features. |
|-------------------------------------------------------------------------------------------------------------------------------------------------------------------------------------------------------------------------------------------------------------------------------------------------------------------|----------|-----------------------------------------------------------------------------------------------------------------------------------------------------------------------------------------------------------------------------------------------------------------------------------------------------------------------------------------------------------------------------------------------------------------------------------------------------------------------------------------------------------------------------------------------------------------------------------------------------------------------------------------------------------------------------------------------------|
| richness of its wildlife. Size, Scale Local in character and is not an extensive tract of land. Recommendation                                                                                                                                                                                                    | <b>√</b> | The size of a football pitch.  Suitable for Local Green Space Designation                                                                                                                                                                                                                                                                                                                                                                                                                                                                                                                                                                                                                           |

## Мар: