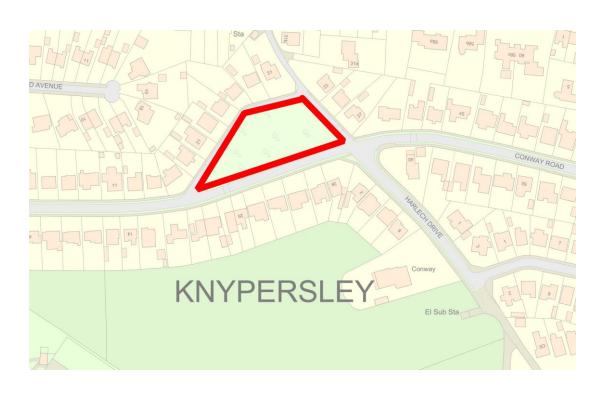

| Site                          | Green on Conway Road                                                                                    |
|-------------------------------|---------------------------------------------------------------------------------------------------------|
| Grid Reference<br>/ Post Code | 53°06'23.8"N 2°10'38.0"W                                                                                |
|                               | ST8 7AL                                                                                                 |
| Brief<br>Description          | Visually attractive site, providing important green space for the community on a highly populated road. |

| Criteria.                                                                                                                                                                                                                                                                                           |        |                                                                                                                                                                                                                                                                                       |
|-----------------------------------------------------------------------------------------------------------------------------------------------------------------------------------------------------------------------------------------------------------------------------------------------------|--------|---------------------------------------------------------------------------------------------------------------------------------------------------------------------------------------------------------------------------------------------------------------------------------------|
| Location In reasonably close proximity to the community it serves  Local Significance Demonstrably special to a local community and holds a particular local significance, for example because of its beauty, historic significance, recreational value (including as a playing field), tranquility | √<br>√ | Accessible to entire community with evidence of good informal uses, including children playing and dog walking.  Recreational value. Provides visual break and transition space in a busy settlement area.  Good visual attractiveness contributing to the setting of the local area. |
| or richness of its wildlife. Size, Scale                                                                                                                                                                                                                                                            |        | Size of a football pitch.                                                                                                                                                                                                                                                             |
| Local in character and is not an extensive tract of land.                                                                                                                                                                                                                                           |        |                                                                                                                                                                                                                                                                                       |
| Recommendation                                                                                                                                                                                                                                                                                      |        | Suitable for Local Green Space Designation                                                                                                                                                                                                                                            |

Pictures: