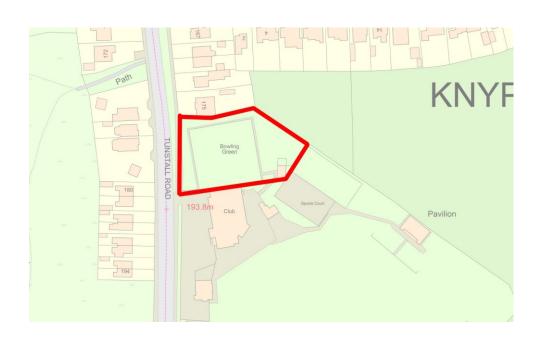

| V | The size of a bowling green.                                                                                                                                                                                                          |
| Recommendation                                                                                                                                                                                                                                                |   | Suitable for Local Green Space Designation                                                                                                                                                                                            |

Pictures:





Мар: