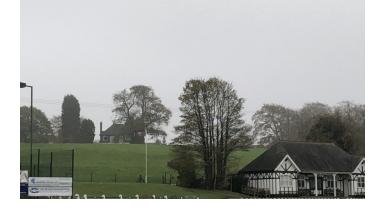

| Site                  | Knypersley Green Space                                                                                                                                        |  |
|-----------------------|---------------------------------------------------------------------------------------------------------------------------------------------------------------|--|
| Grid Reference / Post | 53°06'20.8"N 2°10'41.7"W                                                                                                                                      |  |
| Code                  | ST8 7AL                                                                                                                                                       |  |
| Brief Description     | Grassed areas used for both grazing and the cultivation of grass for feeding along the perimeter of the cricket club/ sports ground and Knypersley Hall land. |  |

| Criteria.<br>Location<br>In reasonably close proximity to the<br>community it serves                                                                                                                                                                                               |              | Accessible via farmers gate and Knypersley Cricket Club.                                                                                                                                                                                                                                                                                                                                              |
|------------------------------------------------------------------------------------------------------------------------------------------------------------------------------------------------------------------------------------------------------------------------------------|--------------|-------------------------------------------------------------------------------------------------------------------------------------------------------------------------------------------------------------------------------------------------------------------------------------------------------------------------------------------------------------------------------------------------------|
| Local Significance<br>Demonstrably special to a local<br>community and holds a particular<br>local significance, for example<br>because of its beauty, historic<br>significance, recreational value<br>(including as a playing field),<br>tranquility or richness of its wildlife. | $\checkmark$ | <ul> <li>Provides visual break and transition area between settlements.</li> <li>Provides enhanced opportunities for wildlife habitats and wildlife corridors.</li> <li>Very good visual attractiveness, providing a good contribution to the setting of the local area.</li> <li>This is valued by residents who noted the importance of this green space for visitors entering the town.</li> </ul> |
| Size, Scale<br>Local in character and is not an<br>extensive tract of land.                                                                                                                                                                                                        | $\checkmark$ | The size of a cricket pitch.                                                                                                                                                                                                                                                                                                                                                                          |
| Recommendation                                                                                                                                                                                                                                                                     |              | Suitable for Local Green Space Designation                                                                                                                                                                                                                                                                                                                                                            |

Pictures: