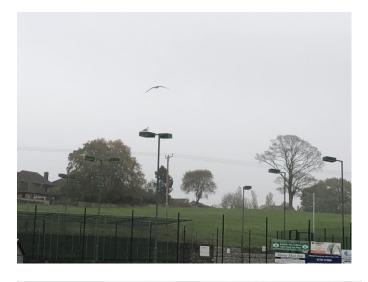

| Site                  | Knypersley Green Space                                                                                                                                        |  |
|-----------------------|---------------------------------------------------------------------------------------------------------------------------------------------------------------|--|
| Grid Reference / Post | 53°06'20.8"N 2°10'41.7"W                                                                                                                                      |  |
| Code                  | ST8 7AL                                                                                                                                                       |  |
| Brief Description     | Grassed areas used for both grazing and the cultivation of grass for feeding along the perimeter of the cricket club/ sports ground and Knypersley Hall land. |  |

| Criteria.<br>Location<br>In reasonably close proximity to the<br>community it serves                                                                                                                                                                                               |              | Accessible via farmers gate and Knypersley Cricket Club.                                                                                                                                                                                                                                                                                                                                              |
|------------------------------------------------------------------------------------------------------------------------------------------------------------------------------------------------------------------------------------------------------------------------------------|--------------|-------------------------------------------------------------------------------------------------------------------------------------------------------------------------------------------------------------------------------------------------------------------------------------------------------------------------------------------------------------------------------------------------------|
| Local Significance<br>Demonstrably special to a local<br>community and holds a particular<br>local significance, for example<br>because of its beauty, historic<br>significance, recreational value<br>(including as a playing field),<br>tranquility or richness of its wildlife. | $\checkmark$ | <ul> <li>Provides visual break and transition area between settlements.</li> <li>Provides enhanced opportunities for wildlife habitats and wildlife corridors.</li> <li>Very good visual attractiveness, providing a good contribution to the setting of the local area.</li> <li>This is valued by residents who noted the importance of this green space for visitors entering the town.</li> </ul> |
| Size, Scale<br>Local in character and is not an<br>extensive tract of land.                                                                                                                                                                                                        | $\checkmark$ | The size of a cricket pitch.                                                                                                                                                                                                                                                                                                                                                                          |
| Recommendation                                                                                                                                                                                                                                                                     |              | Suitable for Local Green Space Designation                                                                                                                                                                                                                                                                                                                                                            |

Pictures: