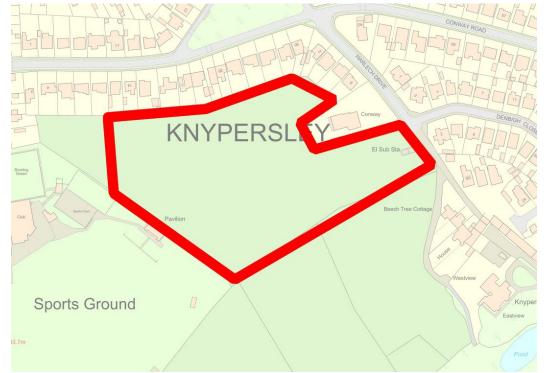

| Site                  | Knypersley Green Space                                                                                                                                        |  |
|-----------------------|---------------------------------------------------------------------------------------------------------------------------------------------------------------|--|
| Grid Reference / Post | 53°06'20.8"N 2°10'41.7"W                                                                                                                                      |  |
| Code                  | ST8 7AL                                                                                                                                                       |  |
| Brief Description     | Grassed areas used for both grazing and the cultivation of grass for feeding along the perimeter of the cricket club/ sports ground and Knypersley Hall land. |  |

| Criteria.<br>Location<br>In reasonably close proximity to the<br>community it serves                                                                                                                                                                                               |              | Accessible via farmers gate and Knypersley Cricket Club.                                                                                                                                                                                                                                                                                                                                              |
|------------------------------------------------------------------------------------------------------------------------------------------------------------------------------------------------------------------------------------------------------------------------------------|--------------|-------------------------------------------------------------------------------------------------------------------------------------------------------------------------------------------------------------------------------------------------------------------------------------------------------------------------------------------------------------------------------------------------------|
| Local Significance<br>Demonstrably special to a local<br>community and holds a particular<br>local significance, for example<br>because of its beauty, historic<br>significance, recreational value<br>(including as a playing field),<br>tranquility or richness of its wildlife. | $\checkmark$ | <ul> <li>Provides visual break and transition area between settlements.</li> <li>Provides enhanced opportunities for wildlife habitats and wildlife corridors.</li> <li>Very good visual attractiveness, providing a good contribution to the setting of the local area.</li> <li>This is valued by residents who noted the importance of this green space for visitors entering the town.</li> </ul> |
| Size, Scale<br>Local in character and is not an<br>extensive tract of land.                                                                                                                                                                                                        | $\checkmark$ | The size of a cricket pitch.                                                                                                                                                                                                                                                                                                                                                                          |
| Recommendation                                                                                                                                                                                                                                                                     |              | Suitable for Local Green Space Designation                                                                                                                                                                                                                                                                                                                                                            |

Pictures: