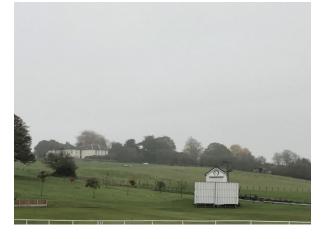

| Site                  | Knypersley Green Space                                                                                                                                        |  |
|-----------------------|---------------------------------------------------------------------------------------------------------------------------------------------------------------|--|
| Grid Reference / Post | 53°06'20.8"N 2°10'41.7"W                                                                                                                                      |  |
| Code                  | ST8 7AL                                                                                                                                                       |  |
| Brief Description     | Grassed areas used for both grazing and the cultivation of grass for feeding along the perimeter of the cricket club/ sports ground and Knypersley Hall land. |  |

| Criteria.<br>Location<br>In reasonably close proximity to the<br>community it serves                                                                                                                                                                                               |              | Accessible via farmers gate and Knypersley Cricket Club.                                                                                                                                                                                                                                                                                                                                              |
|------------------------------------------------------------------------------------------------------------------------------------------------------------------------------------------------------------------------------------------------------------------------------------|--------------|-------------------------------------------------------------------------------------------------------------------------------------------------------------------------------------------------------------------------------------------------------------------------------------------------------------------------------------------------------------------------------------------------------|
| Local Significance<br>Demonstrably special to a local<br>community and holds a particular<br>local significance, for example<br>because of its beauty, historic<br>significance, recreational value<br>(including as a playing field),<br>tranquility or richness of its wildlife. | $\checkmark$ | <ul> <li>Provides visual break and transition area between settlements.</li> <li>Provides enhanced opportunities for wildlife habitats and wildlife corridors.</li> <li>Very good visual attractiveness, providing a good contribution to the setting of the local area.</li> <li>This is valued by residents who noted the importance of this green space for visitors entering the town.</li> </ul> |
| Size, Scale<br>Local in character and is not an<br>extensive tract of land.                                                                                                                                                                                                        | $\checkmark$ | The size of a cricket pitch.                                                                                                                                                                                                                                                                                                                                                                          |
| Recommendation                                                                                                                                                                                                                                                                     |              | Suitable for Local Green Space Designation                                                                                                                                                                                                                                                                                                                                                            |

Pictures: