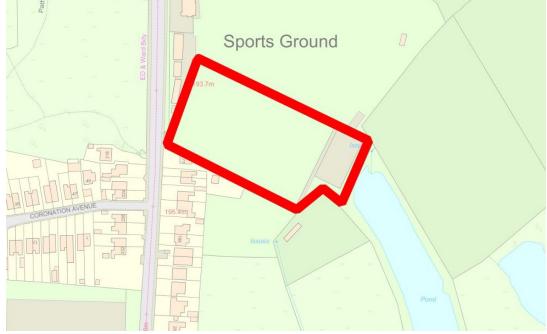

| Site                          | Knypersley Sports Ground                              |  |  |
|-------------------------------|-------------------------------------------------------|--|--|
| Grid Reference / Post<br>Code | 53°06'15.1"N 2°10'45.2"W<br>ST8 7AQ                   |  |  |
| Brief Description             | Floodlit 5 a-side pitch and full-sized football pitch |  |  |

| Criteria.<br>Location<br>In reasonably close proximity to the<br>community it serves                                                                                                                                                                                               |              | Accessible to entire community, being situated along the A527.                                                                                                                                                                                           |
|------------------------------------------------------------------------------------------------------------------------------------------------------------------------------------------------------------------------------------------------------------------------------------|--------------|----------------------------------------------------------------------------------------------------------------------------------------------------------------------------------------------------------------------------------------------------------|
| Local Significance<br>Demonstrably special to a local<br>community and holds a particular<br>local significance, for example<br>because of its beauty, historic<br>significance, recreational value<br>(including as a playing field),<br>tranquility or richness of its wildlife. | $\checkmark$ | Recreational value. Good public access for formal and<br>informal uses.<br>Provides opportunities for increased physical activity,<br>improving mental and physical health.<br>Encourages improvements in community cohesion and<br>children's learning. |
| Size, Scale<br>Local in character and is not an<br>extensive tract of land.                                                                                                                                                                                                        | $\checkmark$ | The equivalent of two football pitches.                                                                                                                                                                                                                  |
| Recommendation                                                                                                                                                                                                                                                                     |              | Suitable for Local Green Space Designation                                                                                                                                                                                                               |