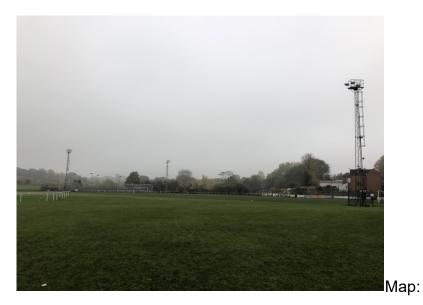

| Site                          | Knypersley Sports Ground                              |  |  |
|-------------------------------|-------------------------------------------------------|--|--|
| Grid Reference / Post<br>Code | 53°06'15.1"N 2°10'45.2"W<br>ST8 7AQ                   |  |  |
| Brief Description             | Floodlit 5 a-side pitch and full-sized football pitch |  |  |

| Criteria.<br>Location<br>In reasonably close proximity to the<br>community it serves                                                                                                                                                                                               |              | Accessible to entire community, being situated along the A527.                                                                                                                                                                                           |
|------------------------------------------------------------------------------------------------------------------------------------------------------------------------------------------------------------------------------------------------------------------------------------|--------------|----------------------------------------------------------------------------------------------------------------------------------------------------------------------------------------------------------------------------------------------------------|
| Local Significance<br>Demonstrably special to a local<br>community and holds a particular<br>local significance, for example<br>because of its beauty, historic<br>significance, recreational value<br>(including as a playing field),<br>tranquility or richness of its wildlife. | $\checkmark$ | Recreational value. Good public access for formal and<br>informal uses.<br>Provides opportunities for increased physical activity,<br>improving mental and physical health.<br>Encourages improvements in community cohesion and<br>children's learning. |
| Size, Scale<br>Local in character and is not an<br>extensive tract of land.                                                                                                                                                                                                        | $\checkmark$ | The equivalent of two football pitches.                                                                                                                                                                                                                  |
| Recommendation                                                                                                                                                                                                                                                                     |              | Suitable for Local Green Space Designation                                                                                                                                                                                                               |