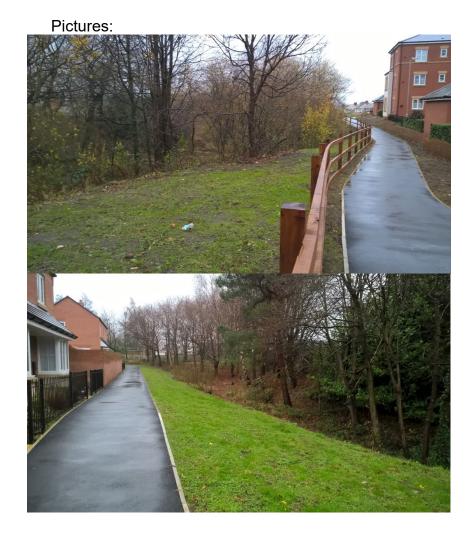

| Site                                    | Behind Oxhey Drive Green Spaces                                                             |
|-----------------------------------------|---------------------------------------------------------------------------------------------|
| Grid Reference / Post<br>Code           | 53.124117 N, -2.165702 W                                                                    |
| • • • • • • • • • • • • • • • • • • • • | ST8 7FB                                                                                     |
| Brief Description                       | Grassed area, providing attractive and important green buffer between housing developments. |

| Criteria.  Location  In reasonably close proximity to the community it serves                                                                                                                                                                                 | V | Accessible to entire community with evidence of good informal uses, including children playing and dog walking.                                                                                                           |
|---------------------------------------------------------------------------------------------------------------------------------------------------------------------------------------------------------------------------------------------------------------|---|---------------------------------------------------------------------------------------------------------------------------------------------------------------------------------------------------------------------------|
| Local Significance Demonstrably special to a local community and holds a particular local significance, for example because of its beauty, historic significance, recreational value (including as a playing field), tranquility or richness of its wildlife. | √ | Enhances the attractiveness of the estate in which it sits, providing a good contribution to the setting of the local area.  Helps to contribute towards making Biddulph a more attractive place to live, work and visit. |
| Size, Scale<br>Local in character and is not an<br>extensive tract of land.                                                                                                                                                                                   | V | This is a short dog walk.                                                                                                                                                                                                 |
| Recommendation                                                                                                                                                                                                                                                |   | Suitable for Local Green Space Designation                                                                                                                                                                                |