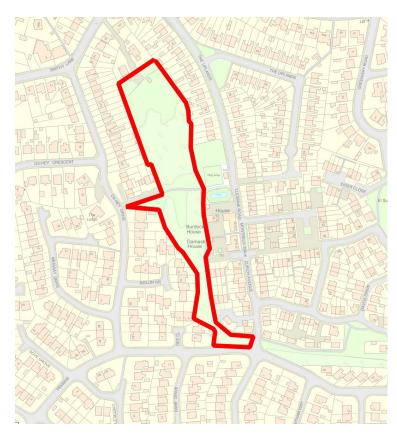

| Site                                    | Behind Oxhey Drive Green Spaces                                                             |
|-----------------------------------------|---------------------------------------------------------------------------------------------|
| Grid Reference / Post<br>Code           | 53.124117 N, -2.165702 W                                                                    |
| • • • • • • • • • • • • • • • • • • • • | ST8 7FB                                                                                     |
| Brief Description                       | Grassed area, providing attractive and important green buffer between housing developments. |

| Criteria.  Location  In reasonably close proximity to the community it serves                                                                                                                                                                                 | V | Accessible to entire community with evidence of good informal uses, including children playing and dog walking.                                                                                                           |
|---------------------------------------------------------------------------------------------------------------------------------------------------------------------------------------------------------------------------------------------------------------|---|---------------------------------------------------------------------------------------------------------------------------------------------------------------------------------------------------------------------------|
| Local Significance Demonstrably special to a local community and holds a particular local significance, for example because of its beauty, historic significance, recreational value (including as a playing field), tranquility or richness of its wildlife. | √ | Enhances the attractiveness of the estate in which it sits, providing a good contribution to the setting of the local area.  Helps to contribute towards making Biddulph a more attractive place to live, work and visit. |
| Size, Scale<br>Local in character and is not an<br>extensive tract of land.                                                                                                                                                                                   | V | This is a short dog walk.                                                                                                                                                                                                 |
| Recommendation                                                                                                                                                                                                                                                |   | Suitable for Local Green Space Designation                                                                                                                                                                                |