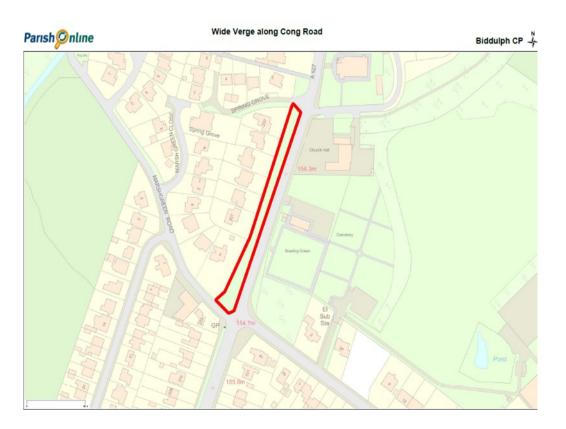

| Site                          | Congleton Road Gateway to the Town                                                                                                                                                                                                                                                           |
|-------------------------------|----------------------------------------------------------------------------------------------------------------------------------------------------------------------------------------------------------------------------------------------------------------------------------------------|
| Grid Reference / Post<br>Code | SJ88753 59010                                                                                                                                                                                                                                                                                |
| Brief Description             | This is a wide grassed verge, which fronts on to properties in Congleton<br>Road and benefits from maintenance by those residents. There are<br>several attractive semi mature, deciduous trees along its length. It<br>contributes greatly to the pleasant, southerly approach to the town. |

| Criteria.                                                                                                                                                                                                                                                                          |              |                                                                                                                                                                                                                                                                                                             |
|------------------------------------------------------------------------------------------------------------------------------------------------------------------------------------------------------------------------------------------------------------------------------------|--------------|-------------------------------------------------------------------------------------------------------------------------------------------------------------------------------------------------------------------------------------------------------------------------------------------------------------|
| Location<br>In reasonably close proximity to the<br>community it serves                                                                                                                                                                                                            | $\checkmark$ | Accessible to entire community.                                                                                                                                                                                                                                                                             |
| Local Significance<br>Demonstrably special to a local<br>community and holds a particular<br>local significance, for example<br>because of its beauty, historic<br>significance, recreational value<br>(including as a playing field),<br>tranquility or richness of its wildlife. | $\checkmark$ | Recreational value. Provides visual break and transition<br>space in a busy settlement area.<br>Good visual attractiveness contributing to the setting of<br>the local area, providing important buffer. Helps to<br>contribute towards making Biddulph a more attractive<br>place to live, work and visit. |
| Size, Scale<br>Local in character and is not an<br>extensive tract of land.                                                                                                                                                                                                        | $\checkmark$ | The size of a football pitch.                                                                                                                                                                                                                                                                               |
| Recommendation                                                                                                                                                                                                                                                                     |              | Suitable for Local Green Space Designation                                                                                                                                                                                                                                                                  |