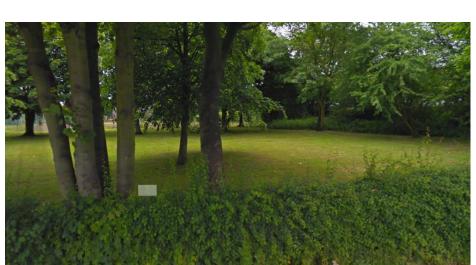

| Site                          | Woodhouse Lane wooded area                                                                                                  |
|-------------------------------|-----------------------------------------------------------------------------------------------------------------------------|
| Grid Reference / Post<br>Code | 53°07'35.6"N 2°10'01.0"W                                                                                                    |
|                               | ST8 7RJ                                                                                                                     |
| Brief Description             | This small square of land at the bottom of Woodhouse Lane adjoining the Biddulph Bowling Club makes a fabulous small space. |

| Criteria.                                                                                                                                                                                                                                                     |          |                                                                                                                                                                                                                                                                                |
|---------------------------------------------------------------------------------------------------------------------------------------------------------------------------------------------------------------------------------------------------------------|----------|--------------------------------------------------------------------------------------------------------------------------------------------------------------------------------------------------------------------------------------------------------------------------------|
| Location In reasonably close proximity to the community it serves                                                                                                                                                                                             |          | On the corner of Woodhouse Lane and Congleton Road.                                                                                                                                                                                                                            |
| Local Significance Demonstrably special to a local community and holds a particular local significance, for example because of its beauty, historic significance, recreational value (including as a playing field), tranquility or richness of its wildlife. | √        | An area of grassed land with planted bluebells, courtesy of Biddulph in Bloom. There are several deciduous trees, mostly maples but including mountain ash and a chestnut tree. This area is used by some local dog owners to exercise their dogs and has great amenity value. |
| Size, Scale Local in character and is not an extensive tract of land.                                                                                                                                                                                         | <b>V</b> | Small square of grassed and wooded land.                                                                                                                                                                                                                                       |
| Recommendation                                                                                                                                                                                                                                                |          | Suitable for Local Green Space Designation                                                                                                                                                                                                                                     |

Pictures:

Мар: