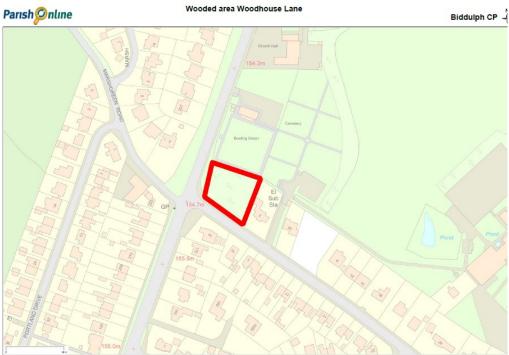

| Site                          | Woodhouse Lane wooded area                                                                                                  |
|-------------------------------|-----------------------------------------------------------------------------------------------------------------------------|
| Grid Reference / Post<br>Code | 53°07'35.6"N 2°10'01.0"W                                                                                                    |
|                               | ST8 7RJ                                                                                                                     |
| Brief Description             | This small square of land at the bottom of Woodhouse Lane adjoining the Biddulph Bowling Club makes a fabulous small space. |

| Criteria.                                                                                                                                                                                                                                                     |          |                                                                                                                                                                                                                                                                                |
|---------------------------------------------------------------------------------------------------------------------------------------------------------------------------------------------------------------------------------------------------------------|----------|--------------------------------------------------------------------------------------------------------------------------------------------------------------------------------------------------------------------------------------------------------------------------------|
| Location In reasonably close proximity to the community it serves                                                                                                                                                                                             |          | On the corner of Woodhouse Lane and Congleton Road.                                                                                                                                                                                                                            |
| Local Significance Demonstrably special to a local community and holds a particular local significance, for example because of its beauty, historic significance, recreational value (including as a playing field), tranquility or richness of its wildlife. | √        | An area of grassed land with planted bluebells, courtesy of Biddulph in Bloom. There are several deciduous trees, mostly maples but including mountain ash and a chestnut tree. This area is used by some local dog owners to exercise their dogs and has great amenity value. |
| Size, Scale Local in character and is not an extensive tract of land.                                                                                                                                                                                         | <b>V</b> | Small square of grassed and wooded land.                                                                                                                                                                                                                                       |
| Recommendation                                                                                                                                                                                                                                                |          | Suitable for Local Green Space Designation                                                                                                                                                                                                                                     |

Pictures:

Мар: