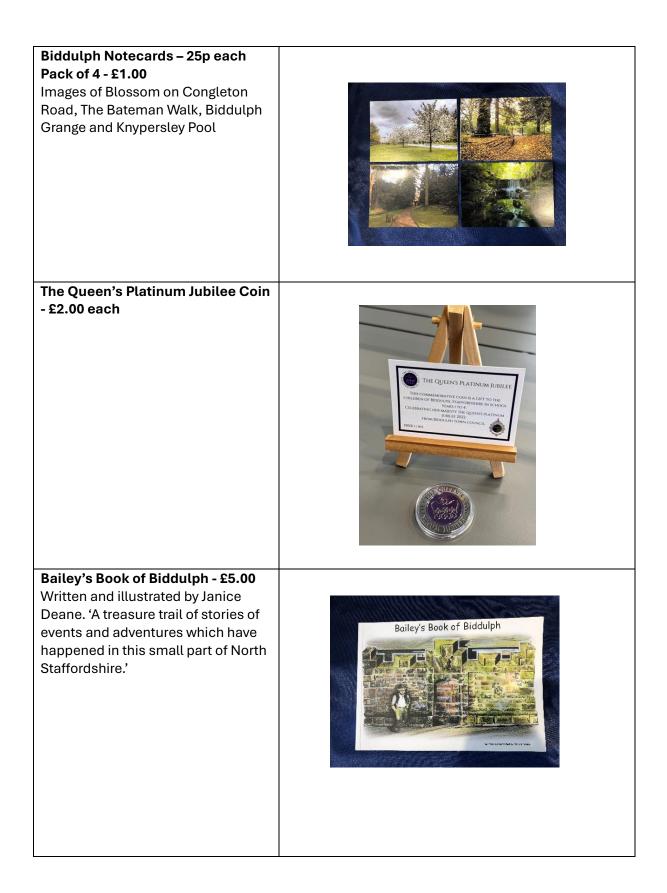

| Biddulph Pen - £1.00 each                                                                                    |                                                                                                                                                                                                                                                                                                                                                                                                                                                                                                                                                                                                                                                                                                                                                                                                                                                                                                                                                                                                                                                                                                                                                                                                                                                                                                                                                                                                                                                                                                                                                                                                                                                                                                                                                                                                                                                                                                                                                                                                                                                                                                                                                                                                                                                                                                                                                                                                                                                                                                                                                                                                                                                                                                                                                                                                                                                                                                                                |
|--------------------------------------------------------------------------------------------------------------|--------------------------------------------------------------------------------------------------------------------------------------------------------------------------------------------------------------------------------------------------------------------------------------------------------------------------------------------------------------------------------------------------------------------------------------------------------------------------------------------------------------------------------------------------------------------------------------------------------------------------------------------------------------------------------------------------------------------------------------------------------------------------------------------------------------------------------------------------------------------------------------------------------------------------------------------------------------------------------------------------------------------------------------------------------------------------------------------------------------------------------------------------------------------------------------------------------------------------------------------------------------------------------------------------------------------------------------------------------------------------------------------------------------------------------------------------------------------------------------------------------------------------------------------------------------------------------------------------------------------------------------------------------------------------------------------------------------------------------------------------------------------------------------------------------------------------------------------------------------------------------------------------------------------------------------------------------------------------------------------------------------------------------------------------------------------------------------------------------------------------------------------------------------------------------------------------------------------------------------------------------------------------------------------------------------------------------------------------------------------------------------------------------------------------------------------------------------------------------------------------------------------------------------------------------------------------------------------------------------------------------------------------------------------------------------------------------------------------------------------------------------------------------------------------------------------------------------------------------------------------------------------------------------------------------|
| Blue, Green, Yellow                                                                                          | BIDDULPH - Godes Teurs of Skilloutidus                                                                                                                                                                                                                                                                                                                                                                                                                                                                                                                                                                                                                                                                                                                                                                                                                                                                                                                                                                                                                                                                                                                                                                                                                                                                                                                                                                                                                                                                                                                                                                                                                                                                                                                                                                                                                                                                                                                                                                                                                                                                                                                                                                                                                                                                                                                                                                                                                                                                                                                                                                                                                                                                                                                                                                                                                                                                                         |
| Biddulph Torch Keyring - £1.50<br>each                                                                       | Biddulph<br>Garden Town of Staffordshire<br>Biddulph<br>Garden Town of Staffordshire                                                                                                                                                                                                                                                                                                                                                                                                                                                                                                                                                                                                                                                                                                                                                                                                                                                                                                                                                                                                                                                                                                                                                                                                                                                                                                                                                                                                                                                                                                                                                                                                                                                                                                                                                                                                                                                                                                                                                                                                                                                                                                                                                                                                                                                                                                                                                                                                                                                                                                                                                                                                                                                                                                                                                                                                                                           |
| <b>Biddulph 'Garden Town of</b><br><b>Staffordshire' Notebook - £4.50</b><br>Buy a notebook and a pen for £5 | ODULA<br>TO<br>CONTACT<br>CONTACT<br>CONTACT<br>CONTACT<br>CONTACT<br>CONTACT<br>CONTACT<br>CONTACT<br>CONTACT<br>CONTACT<br>CONTACT<br>CONTACT<br>CONTACT<br>CONTACT<br>CONTACT<br>CONTACT<br>CONTACT<br>CONTACT<br>CONTACT<br>CONTACT<br>CONTACT<br>CONTACT<br>CONTACT<br>CONTACT<br>CONTACT<br>CONTACT<br>CONTACT<br>CONTACT<br>CONTACT<br>CONTACT<br>CONTACT<br>CONTACT<br>CONTACT<br>CONTACT<br>CONTACT<br>CONTACT<br>CONTACT<br>CONTACT<br>CONTACT<br>CONTACT<br>CONTACT<br>CONTACT<br>CONTACT<br>CONTACT<br>CONTACT<br>CONTACT<br>CONTACT<br>CONTACT<br>CONTACT<br>CONTACT<br>CONTACT<br>CONTACT<br>CONTACT<br>CONTACT<br>CONTACT<br>CONTACT<br>CONTACT<br>CONTACT<br>CONTACT<br>CONTACT<br>CONTACT<br>CONTACT<br>CONTACT<br>CONTACT<br>CONTACT<br>CONTACT<br>CONTACT<br>CONTACT<br>CONTACT<br>CONTACT<br>CONTACT<br>CONTACT<br>CONTACT<br>CONTACT<br>CONTACT<br>CONTACT<br>CONTACT<br>CONTACT<br>CONTACT<br>CONTACT<br>CONTACT<br>CONTACT<br>CONTACT<br>CONTACT<br>CONTACT<br>CONTACT<br>CONTACT<br>CONTACT<br>CONTACT<br>CONTACT<br>CONTACT<br>CONTACT<br>CONTACT<br>CONTACT<br>CONTACT<br>CONTACT<br>CONTACT<br>CONTACT<br>CONTACT<br>CONTACT<br>CONTACT<br>CONTACT<br>CONTACT<br>CONTACT<br>CONTACT<br>CONTACT<br>CONTACT<br>CONTACT<br>CONTACT<br>CONTACT<br>CONTACT<br>CONTACT<br>CONTACT<br>CONTACT<br>CONTACT<br>CONTACT<br>CONTACT<br>CONTACT<br>CONTACT<br>CONTACT<br>CONTACT<br>CONTACT<br>CONTACT<br>CONTACT<br>CONTACT<br>CONTACT<br>CONTACT<br>CONTACT<br>CONTACT<br>CONTACT<br>CONTACT<br>CONTACT<br>CONTACT<br>CONTACT<br>CONTACT<br>CONTACT<br>CONTACT<br>CONTACT<br>CONTACT<br>CONTACT<br>CONTACT<br>CONTACT<br>CONTACT<br>CONTACT<br>CONTACT<br>CONTACT<br>CONTACT<br>CONTACT<br>CONTACT<br>CONTACT<br>CONTACT<br>CONTACT<br>CONTACT<br>CONTACT<br>CONTACT<br>CONTACT<br>CONTACT<br>CONTACT<br>CONTACT<br>CONTACT<br>CONTACT<br>CONTACT<br>CONTACT<br>CONTACT<br>CONTACT<br>CONTACT<br>CONTACT<br>CONTACT<br>CONTACT<br>CONTACT<br>CONTACT<br>CONTACT<br>CONTACT<br>CONTACT<br>CONTACT<br>CONTACT<br>CONTACT<br>CONTACT<br>CONTACT<br>CONTACT<br>CONTACT<br>CONTACT<br>CONTACT<br>CONTACT<br>CONTACT<br>CONTACT<br>CONTACT<br>CONTACT<br>CONTACT<br>CONTACT<br>CONTACT<br>CONTACT<br>CONTACT<br>CONTACT<br>CONTACT<br>CONTACT<br>CONTACT<br>CONTACT<br>CONTACT<br>CONTACT<br>CONTACT<br>CONTACT<br>CONTACT<br>CONTACT<br>CONTACT<br>CONTACT<br>CONTACT<br>CONTACT<br>CONTACT<br>CONTACT<br>CONTACT<br>CONTACT<br>CONTACT<br>CONTACT<br>CONTACT<br>CONTACT<br>CONTACT<br>CONTACT<br>CONTACT<br>CONTACT<br>CONTACT<br>CONTACT<br>CONTACT<br>CONTACT<br>CONTACT<br>CONTACT<br>CONTACT<br>CONTACT<br>CONTACT<br>CONTACT<br>CONTACT<br>CONTACT<br>CONTACT<br>CONTACT<br>CONTACT<br>CONTACT<br>CONTACT<br>CONTACT<br>CONTACT<br>CONTACT<br>CONTACT<br>CONTACT<br>CONTACT<br>CONTACT<br>CONTACT<br>CONTACT<br>CONTACT<br>CONTACT<br>CONTACT<br>CONTACT<br>CONTACT<br>CONTACT<br>CONTACT<br>CONTACT<br>CONTA |
| 'Biddulph By The Sea' Postcards –<br>20p each                                                                | BIDDULPH BY THE SEA                                                                                                                                                                                                                                                                                                                                                                                                                                                                                                                                                                                                                                                                                                                                                                                                                                                                                                                                                                                                                                                                                                                                                                                                                                                                                                                                                                                                                                                                                                                                                                                                                                                                                                                                                                                                                                                                                                                                                                                                                                                                                                                                                                                                                                                                                                                                                                                                                                                                                                                                                                                                                                                                                                                                                                                                                                                                                                            |
| Biddulph Jute Bag - £1.00                                                                                    | biddulph<br>arguedice term lief alconoliter                                                                                                                                                                                                                                                                                                                                                                                                                                                                                                                                                                                                                                                                                                                                                                                                                                                                                                                                                                                                                                                                                                                                                                                                                                                                                                                                                                                                                                                                                                                                                                                                                                                                                                                                                                                                                                                                                                                                                                                                                                                                                                                                                                                                                                                                                                                                                                                                                                                                                                                                                                                                                                                                                                                                                                                                                                                                                    |