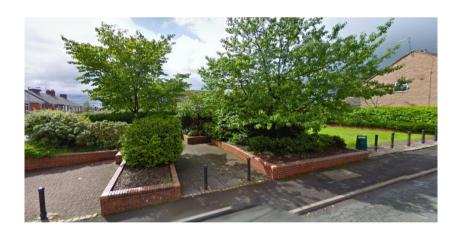

| Site                          | Brook Street Green Space                                                                                                                                            |
|-------------------------------|---------------------------------------------------------------------------------------------------------------------------------------------------------------------|
| Grid Reference / Post<br>Code | 53°06'10.2"N 2°11'17.4"W                                                                                                                                            |
| Brief Description             | Small green spaces off brook street; one site with raised beds and a long flower bed, looked after and planted by local residents with help from Biddulph in Bloom. |

| Criteria.<br>Location<br>In reasonably close proximity to the<br>community it serves                                                                                                                                                                                               |              | This green space is beside the pavement in Brook<br>Street, with no barriers between.                                                                                                                                                                                                                                                              |
|------------------------------------------------------------------------------------------------------------------------------------------------------------------------------------------------------------------------------------------------------------------------------------|--------------|----------------------------------------------------------------------------------------------------------------------------------------------------------------------------------------------------------------------------------------------------------------------------------------------------------------------------------------------------|
| Local Significance<br>Demonstrably special to a local<br>community and holds a particular<br>local significance, for example<br>because of its beauty, historic<br>significance, recreational value<br>(including as a playing field),<br>tranquility or richness of its wildlife. |              | Small 'breathing space' in a largely terraced<br>community.<br>A small birch tree was recently planted by residents to<br>support a 'poppy net' as part of centenary<br>remembrance. The raised beds are planted by the<br>residents' association, with support from Biddulph in<br>Bloom.<br>Evidence of wildlife and good visual attractiveness. |
| Size, Scale<br>Local in character and is not an<br>extensive tract of land.                                                                                                                                                                                                        | $\checkmark$ | Size of large allotment sites.                                                                                                                                                                                                                                                                                                                     |
| Recommendation                                                                                                                                                                                                                                                                     |              | Suitable for Local Green Space Designation                                                                                                                                                                                                                                                                                                         |

Pictures:

Map: