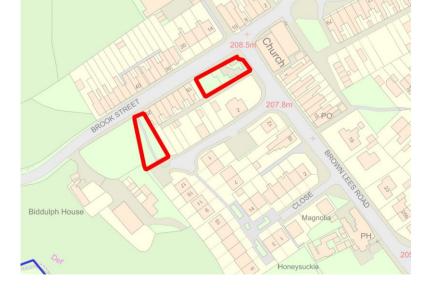

| Site                          | Brook Street Green Space                                                                                                                                            |
|-------------------------------|---------------------------------------------------------------------------------------------------------------------------------------------------------------------|
| Grid Reference / Post<br>Code | 53°06'10.2"N 2°11'17.4"W                                                                                                                                            |
| Brief Description             | Small green spaces off brook street; one site with raised beds and a long flower bed, looked after and planted by local residents with help from Biddulph in Bloom. |

| Criteria.<br>Location<br>In reasonably close proximity to the<br>community it serves                                                                                                                                                                                               |              | This green space is beside the pavement in Brook<br>Street, with no barriers between.                                                                                                                                                                                                                                                              |
|------------------------------------------------------------------------------------------------------------------------------------------------------------------------------------------------------------------------------------------------------------------------------------|--------------|----------------------------------------------------------------------------------------------------------------------------------------------------------------------------------------------------------------------------------------------------------------------------------------------------------------------------------------------------|
| Local Significance<br>Demonstrably special to a local<br>community and holds a particular<br>local significance, for example<br>because of its beauty, historic<br>significance, recreational value<br>(including as a playing field),<br>tranquility or richness of its wildlife. |              | Small 'breathing space' in a largely terraced<br>community.<br>A small birch tree was recently planted by residents to<br>support a 'poppy net' as part of centenary<br>remembrance. The raised beds are planted by the<br>residents' association, with support from Biddulph in<br>Bloom.<br>Evidence of wildlife and good visual attractiveness. |
| Size, Scale<br>Local in character and is not an<br>extensive tract of land.                                                                                                                                                                                                        | $\checkmark$ | Size of large allotment sites.                                                                                                                                                                                                                                                                                                                     |
| Recommendation                                                                                                                                                                                                                                                                     |              | Suitable for Local Green Space Designation                                                                                                                                                                                                                                                                                                         |

Pictures:

Map: