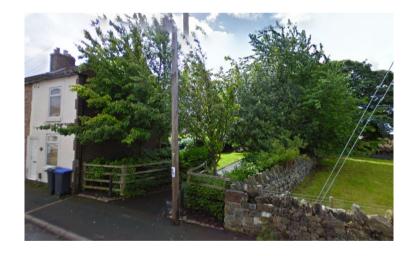

| Site                          | Brook Street Green Space                                                                                                                                            |
|-------------------------------|---------------------------------------------------------------------------------------------------------------------------------------------------------------------|
| Grid Reference / Post<br>Code | 53°06'10.2"N 2°11'17.4"W                                                                                                                                            |
| Brief Description             | Small green spaces off brook street; one site with raised beds and a long flower bed, looked after and planted by local residents with help from Biddulph in Bloom. |

| Criteria.<br>Location<br>In reasonably close proximity to the<br>community it serves                                                                                                                                                                                               |              | This green space is beside the pavement in Brook<br>Street, with no barriers between.                                                                                                                                                                                                                                                              |
|------------------------------------------------------------------------------------------------------------------------------------------------------------------------------------------------------------------------------------------------------------------------------------|--------------|----------------------------------------------------------------------------------------------------------------------------------------------------------------------------------------------------------------------------------------------------------------------------------------------------------------------------------------------------|
| Local Significance<br>Demonstrably special to a local<br>community and holds a particular<br>local significance, for example<br>because of its beauty, historic<br>significance, recreational value<br>(including as a playing field),<br>tranquility or richness of its wildlife. |              | Small 'breathing space' in a largely terraced<br>community.<br>A small birch tree was recently planted by residents to<br>support a 'poppy net' as part of centenary<br>remembrance. The raised beds are planted by the<br>residents' association, with support from Biddulph in<br>Bloom.<br>Evidence of wildlife and good visual attractiveness. |
| Size, Scale<br>Local in character and is not an<br>extensive tract of land.                                                                                                                                                                                                        | $\checkmark$ | Size of large allotment sites.                                                                                                                                                                                                                                                                                                                     |
| Recommendation                                                                                                                                                                                                                                                                     |              | Suitable for Local Green Space Designation                                                                                                                                                                                                                                                                                                         |

Pictures:

Map: