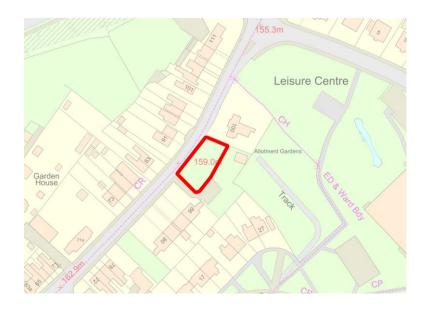

| Site                          | Pine Trees- Congleton Road                                                                                                   |  |
|-------------------------------|------------------------------------------------------------------------------------------------------------------------------|--|
| Grid Reference<br>/ Post Code | 53°07'13.4"N 2°10'12.5"W                                                                                                     |  |
| Brief<br>Description          | Area providing visual attractiveness and transition area between settlements. Provides residents with pleasant open outlook. |  |

| Criteria.                                                                                                                                                                                                                                                      |   |                                                      |
|----------------------------------------------------------------------------------------------------------------------------------------------------------------------------------------------------------------------------------------------------------------|---|------------------------------------------------------|
| Location In reasonably close proximity to the community it serves                                                                                                                                                                                              | 1 | Forms an area or woodland between developments.      |
| Local Significance  Demonstrably special to a local community and holds a particular local significance, for example because of its beauty, historic significance, recreational value (including as a playing field), tranquility or richness of its wildlife. |   | Evidence of wildlife and good visual attractiveness. |
| Size, Scale Local in character and is not an extensive tract of land.                                                                                                                                                                                          |   | Small area of land.                                  |
| Recommendation                                                                                                                                                                                                                                                 |   | Suitable for Local Green Space Designation           |