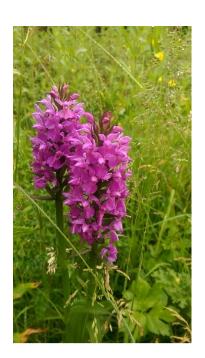

## **57. ADDITIONAL INFORMATION ADDED**

| Site                          | Proposed biodiversity off-set site- Gillow Fold Field (field at the end of Essex Drive / York Close)                                                                                                                                                                                              |  |
|-------------------------------|---------------------------------------------------------------------------------------------------------------------------------------------------------------------------------------------------------------------------------------------------------------------------------------------------|--|
| Grid Reference / Post<br>Code | 53°07'35.0"N 2°10'19.7"W                                                                                                                                                                                                                                                                          |  |
| Brief Description             | This site forms an important link between two major wildlife corridors – that of the Biddulph Valley Way running along the eastern side of the town and the river network.                                                                                                                        |  |
|                               | Part of the site forms a wildlife corridor and adjoins another. The Habitat Distinctiveness Map and the semi-natural habitats on wildlife corridors/ network plan (contained within the Neighbourhood Plan) shows that a significant proportion of the site is of 'medium' value distinctiveness. |  |
|                               | It also contains a significant population of two different orchids which are known to be rare within the plan area and one of which is rare within Staffordshire.                                                                                                                                 |  |

## Pictures: