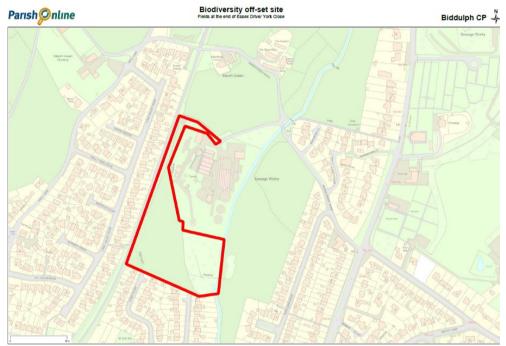

## **57. ADDITIONAL INFORMATION ADDED**

| Site                          | Proposed biodiversity off-set site- Gillow Fold Field (field at the end of Essex Drive / York Close)                                                                                                                                                                                              |  |
|-------------------------------|---------------------------------------------------------------------------------------------------------------------------------------------------------------------------------------------------------------------------------------------------------------------------------------------------|--|
| Grid Reference / Post<br>Code | 53°07'35.0"N 2°10'19.7"W                                                                                                                                                                                                                                                                          |  |
| Brief Description             | This site forms an important link between two major wildlife corridors – that of the Biddulph Valley Way running along the eastern side of the town and the river network.                                                                                                                        |  |
|                               | Part of the site forms a wildlife corridor and adjoins another. The Habitat Distinctiveness Map and the semi-natural habitats on wildlife corridors/ network plan (contained within the Neighbourhood Plan) shows that a significant proportion of the site is of 'medium' value distinctiveness. |  |
|                               | It also contains a significant population of two different orchids which are known to be rare within the plan area and one of which is rare within Staffordshire.                                                                                                                                 |  |

| Criteria.                                                                                                                                                                                                                                                     |          |                                                                                                                                                                                                                                                                                                                                                                                                                                                                                                                                                                                                                                                                                                                                                                                                                                                                                                                                                                                                                                                                       |
|---------------------------------------------------------------------------------------------------------------------------------------------------------------------------------------------------------------------------------------------------------------|----------|-----------------------------------------------------------------------------------------------------------------------------------------------------------------------------------------------------------------------------------------------------------------------------------------------------------------------------------------------------------------------------------------------------------------------------------------------------------------------------------------------------------------------------------------------------------------------------------------------------------------------------------------------------------------------------------------------------------------------------------------------------------------------------------------------------------------------------------------------------------------------------------------------------------------------------------------------------------------------------------------------------------------------------------------------------------------------|
| Location In reasonably close proximity to the community it serves                                                                                                                                                                                             | V        | Field at bottom of Essex Drive Gillow Heath and York Close as a wildlife natural space for nature to thrive and protect the already wildlife etc that lives there and is a natural flood plain so makes this a very important flood defence. Located beside the Biddulph Valley Way and bordered by housing and the Biddulph Brook, this accessible site has been used for generations for dog walking, community activities and children's play.                                                                                                                                                                                                                                                                                                                                                                                                                                                                                                                                                                                                                     |
| Local Significance Demonstrably special to a local community and holds a particular local significance, for example because of its beauty, historic significance, recreational value (including as a playing field), tranquility or richness of its wildlife. | <b>√</b> | Biodiversity: This diverse site forms an important wildlife corridor, linking the river corridor in the east of the site to the Biddulph Valley Way on the western edge. The habitats around Biddulph have become fragmented over time and this site is in an ideal position to bring the two most important wildlife corridors together – the Biddulph Valley Way and the river network.  There is a significant population of Southern Marsh and Common Spotted Orchids on this site, with wildflowers and English Bluebells in the spring. These need to be protected and managed to benefit wildlife. The woodland edge and scrub habitat form an important site for birds and small mammals.  Local community: Children play on the field and in the woodlands. The site is crossed by numerous footpaths and used by dog walkers and is openly accessible.  Footpath number 24 runs the full length of the LGS and provides a link to footpath 25 which makes a circular walk. Helping to provide a walkable neighbourhood for leisure, fitness and well-being. |
| Size, Scale Local in character and is not an extensive tract of land.                                                                                                                                                                                         | <b>V</b> | 5.9 acres in total.                                                                                                                                                                                                                                                                                                                                                                                                                                                                                                                                                                                                                                                                                                                                                                                                                                                                                                                                                                                                                                                   |
| Recommendation                                                                                                                                                                                                                                                |          | Suitable for Local Green Space Designation                                                                                                                                                                                                                                                                                                                                                                                                                                                                                                                                                                                                                                                                                                                                                                                                                                                                                                                                                                                                                            |

## Мар: