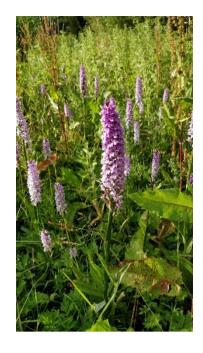

## **57. ADDITIONAL INFORMATION ADDED**

| Site                          | Proposed biodiversity off-set site- Gillow Fold Field (field at the end of Essex Drive / York Close)                                                                                                                                                                                              |  |
|-------------------------------|---------------------------------------------------------------------------------------------------------------------------------------------------------------------------------------------------------------------------------------------------------------------------------------------------|--|
| Grid Reference / Post<br>Code | 53°07'35.0"N 2°10'19.7"W                                                                                                                                                                                                                                                                          |  |
| Brief Description             | This site forms an important link between two major wildlife corridors – that of the Biddulph Valley Way running along the eastern side of the town and the river network.                                                                                                                        |  |
|                               | Part of the site forms a wildlife corridor and adjoins another. The Habitat Distinctiveness Map and the semi-natural habitats on wildlife corridors/ network plan (contained within the Neighbourhood Plan) shows that a significant proportion of the site is of 'medium' value distinctiveness. |  |
|                               | It also contains a significant population of two different orchids which are known to be rare within the plan area and one of which is rare within Staffordshire.                                                                                                                                 |  |

## Pictures: