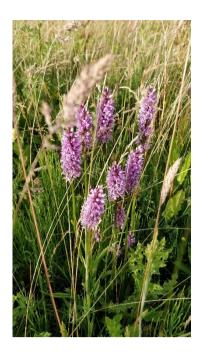

## **57. ADDITIONAL INFORMATION ADDED**

| Site                          | Proposed biodiversity off-set site- Gillow Fold Field (field at the end of Essex Drive / York Close)                                                                                                                                                                                              |  |
|-------------------------------|---------------------------------------------------------------------------------------------------------------------------------------------------------------------------------------------------------------------------------------------------------------------------------------------------|--|
| Grid Reference / Post<br>Code | 53°07'35.0"N 2°10'19.7"W                                                                                                                                                                                                                                                                          |  |
| Brief Description             | This site forms an important link between two major wildlife corridors – that of the Biddulph Valley Way running along the eastern side of the town and the river network.                                                                                                                        |  |
|                               | Part of the site forms a wildlife corridor and adjoins another. The Habitat Distinctiveness Map and the semi-natural habitats on wildlife corridors/ network plan (contained within the Neighbourhood Plan) shows that a significant proportion of the site is of 'medium' value distinctiveness. |  |
|                               | It also contains a significant population of two different orchids which are known to be rare within the plan area and one of which is rare within Staffordshire.                                                                                                                                 |  |

## Pictures: