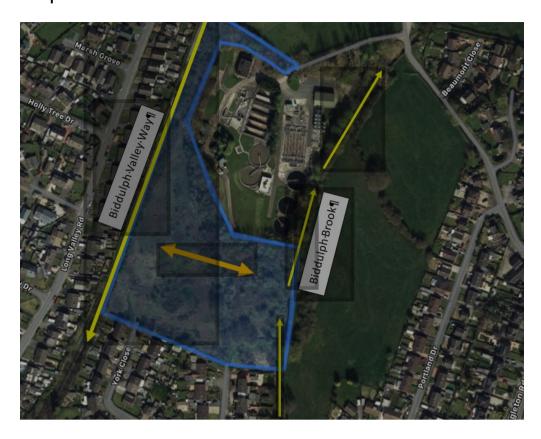

## **57. ADDITIONAL INFORMATION ADDED**

| Site                          | Proposed biodiversity off-set site- Gillow Fold Field (field at the end of Essex Drive / York Close)                                                                                                                                                                                              |  |
|-------------------------------|---------------------------------------------------------------------------------------------------------------------------------------------------------------------------------------------------------------------------------------------------------------------------------------------------|--|
| Grid Reference / Post<br>Code | 53°07'35.0"N 2°10'19.7"W                                                                                                                                                                                                                                                                          |  |
| Brief Description             | This site forms an important link between two major wildlife corridors – that of the Biddulph Valley Way running along the eastern side of the town and the river network.                                                                                                                        |  |
|                               | Part of the site forms a wildlife corridor and adjoins another. The Habitat Distinctiveness Map and the semi-natural habitats on wildlife corridors/ network plan (contained within the Neighbourhood Plan) shows that a significant proportion of the site is of 'medium' value distinctiveness. |  |
|                               | It also contains a significant population of two different orchids which are known to be rare within the plan area and one of which is rare within Staffordshire.                                                                                                                                 |  |

| Criteria.                                                                                                                                                                                                                                                     |          |                                                                                                                                                                                                                                                                                                                                                                                                                                                                                                                                                                                                                                                                                                                                                                                                                                                                                                                                                                                                                                                                       |
|---------------------------------------------------------------------------------------------------------------------------------------------------------------------------------------------------------------------------------------------------------------|----------|-----------------------------------------------------------------------------------------------------------------------------------------------------------------------------------------------------------------------------------------------------------------------------------------------------------------------------------------------------------------------------------------------------------------------------------------------------------------------------------------------------------------------------------------------------------------------------------------------------------------------------------------------------------------------------------------------------------------------------------------------------------------------------------------------------------------------------------------------------------------------------------------------------------------------------------------------------------------------------------------------------------------------------------------------------------------------|
| Location In reasonably close proximity to the community it serves                                                                                                                                                                                             | V        | Field at bottom of Essex Drive Gillow Heath and York Close as a wildlife natural space for nature to thrive and protect the already wildlife etc that lives there and is a natural flood plain so makes this a very important flood defence. Located beside the Biddulph Valley Way and bordered by housing and the Biddulph Brook, this accessible site has been used for generations for dog walking, community activities and children's play.                                                                                                                                                                                                                                                                                                                                                                                                                                                                                                                                                                                                                     |
| Local Significance Demonstrably special to a local community and holds a particular local significance, for example because of its beauty, historic significance, recreational value (including as a playing field), tranquility or richness of its wildlife. | <b>√</b> | Biodiversity: This diverse site forms an important wildlife corridor, linking the river corridor in the east of the site to the Biddulph Valley Way on the western edge. The habitats around Biddulph have become fragmented over time and this site is in an ideal position to bring the two most important wildlife corridors together – the Biddulph Valley Way and the river network.  There is a significant population of Southern Marsh and Common Spotted Orchids on this site, with wildflowers and English Bluebells in the spring. These need to be protected and managed to benefit wildlife. The woodland edge and scrub habitat form an important site for birds and small mammals.  Local community: Children play on the field and in the woodlands. The site is crossed by numerous footpaths and used by dog walkers and is openly accessible.  Footpath number 24 runs the full length of the LGS and provides a link to footpath 25 which makes a circular walk. Helping to provide a walkable neighbourhood for leisure, fitness and well-being. |
| Size, Scale Local in character and is not an extensive tract of land.                                                                                                                                                                                         | <b>V</b> | 5.9 acres in total.                                                                                                                                                                                                                                                                                                                                                                                                                                                                                                                                                                                                                                                                                                                                                                                                                                                                                                                                                                                                                                                   |
| Recommendation                                                                                                                                                                                                                                                |          | Suitable for Local Green Space Designation                                                                                                                                                                                                                                                                                                                                                                                                                                                                                                                                                                                                                                                                                                                                                                                                                                                                                                                                                                                                                            |

## Pictures: