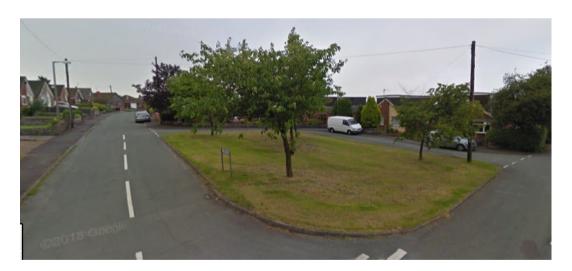

| Site                          | Stoneyfields Green Space                                                                                       |  |  |
|-------------------------------|----------------------------------------------------------------------------------------------------------------|--|--|
| Grid Reference / Post<br>Code | 53.119184, -2.140956                                                                                           |  |  |
|                               | ST8 7NB                                                                                                        |  |  |
| Brief Description             | Grassed area in the centre of a housing estate, providing important green buffer between housing developments. |  |  |

## Picture: