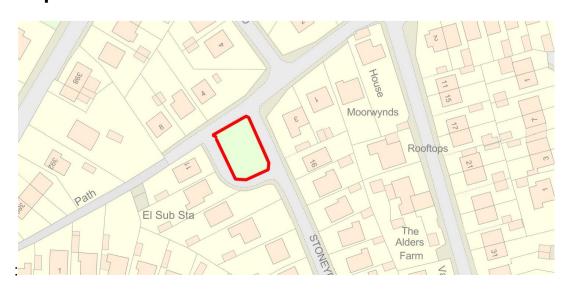

| Site                          | Stoneyfields Green Space                                                                                       |  |  |
|-------------------------------|----------------------------------------------------------------------------------------------------------------|--|--|
| Grid Reference / Post<br>Code | 53.119184, -2.140956                                                                                           |  |  |
|                               | ST8 7NB                                                                                                        |  |  |
| Brief Description             | Grassed area in the centre of a housing estate, providing important green buffer between housing developments. |  |  |

## Мар: