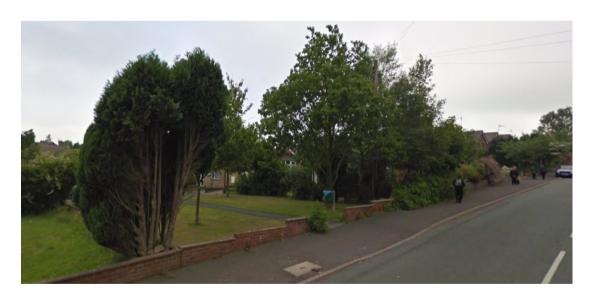

| Site                          | Hazel Grove Green Space                                                      |  |  |
|-------------------------------|------------------------------------------------------------------------------|--|--|
| Grid Reference / Post<br>Code | 53.119660, -2.142214                                                         |  |  |
|                               | ST8 7NY                                                                      |  |  |
| Brief Description             | Pleasant green area which provides well-used footpath in a residential area. |  |  |

| Criteria.                                                                                                                                                                                                                                                      |          |                                                                                           |
|----------------------------------------------------------------------------------------------------------------------------------------------------------------------------------------------------------------------------------------------------------------|----------|-------------------------------------------------------------------------------------------|
| Location In reasonably close proximity to the community it serves                                                                                                                                                                                              | <b>√</b> | In the middle of a busy residential area.                                                 |
| Local Significance  Demonstrably special to a local community and holds a particular local significance, for example because of its beauty, historic significance, recreational value (including as a playing field), tranquility or richness of its wildlife. | √        | Area that promotes social well-being within the community. Vital amenity for the village. |
| Size, Scale Local in character and is not an extensive tract of land.                                                                                                                                                                                          | √        | Small area with some trees.                                                               |
| Recommendation                                                                                                                                                                                                                                                 |          | Suitable for Local Green Space Designation                                                |

## Pictures:

Мар: