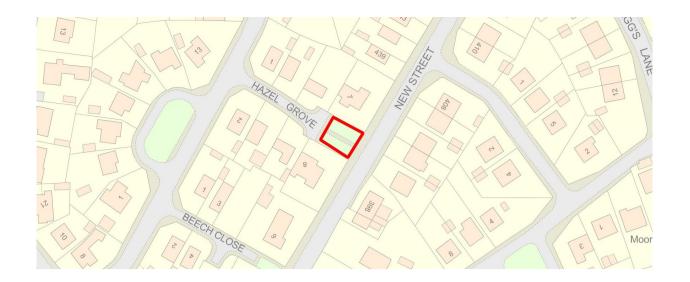

| Site                          | Hazel Grove Green Space                                                      |  |  |
|-------------------------------|------------------------------------------------------------------------------|--|--|
| Grid Reference / Post<br>Code | 53.119660, -2.142214                                                         |  |  |
|                               | ST8 7NY                                                                      |  |  |
| Brief Description             | Pleasant green area which provides well-used footpath in a residential area. |  |  |

## Pictures:

Мар: