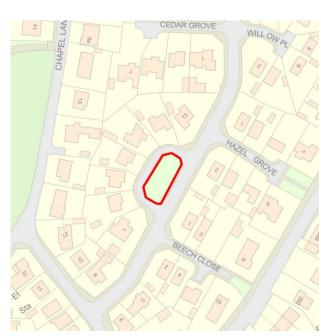

| Site                       | Cherry Tree Lane Green Space                                                      |  |
|----------------------------|-----------------------------------------------------------------------------------|--|
| Grid Reference / Post Code | 53.119601, -2.143335                                                              |  |
|                            | ST8 7PA                                                                           |  |
| Brief Description          | Accessible open space providing an important transition area between settlements. |  |

## Map: